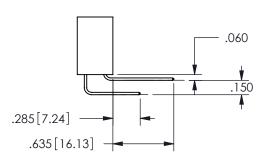

## -.180[4.57] .600[15.24] .250[6.35] .100[2.54]

<u>Contact Dimensions:</u>
556-Extender Board Bend (Code 520 Contacts)
See Sheet 2 for Contact Code 555, 556, 558, 559, 560 **Dimensions** 

| 345/395 SERIES CARD EDGE CONNECTOR |
|------------------------------------|
| PART NUMBER: 345-048-556-812       |