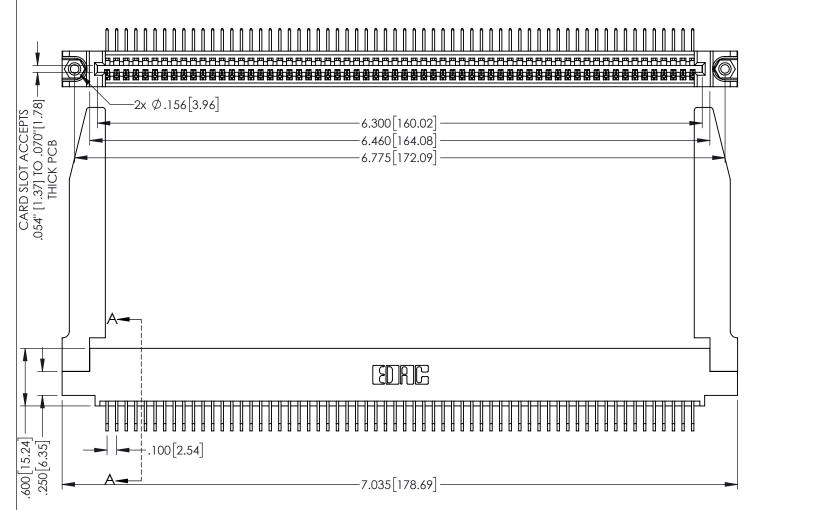

1

330[8.38] CARD SLOT

INSULATOR MATERIAL: THERMOPLASTIC PBT BLACK, UL 94V-0

CONTACT MATERIAL; COPPER TIN ALLOY

CONTACT PLATING: GOLD ON THE MATING AREA, TIN PLATING ON THE CONTACT TAILS, NICKEL UNDERPLATE

345/395 SERIES CARD EDGE CONNECTOR PART NUMBER: 345-062-558-478

YOUR CONNECTION TO QUALITY & SERVICE

| ACAD REFERENCE NO   | . 345-ENG-MASTER |
|---------------------|------------------|
| DRAWN: R.STA.MONICA | DATE:MAY.16/2017 |
| CHECKED:            | DATE:            |
| SCALE: 1:1          | SHEET 1 OF 2     |
| DRAWING NUMBER      | ISSUE            |
| 345-ENG-MASTER      | 1                |