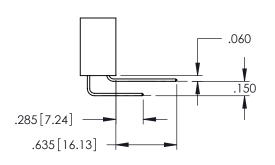

1

330[8.38] CARD SLOT

INSULATOR MATERIAL: THERMOPLASTIC PBT BLACK, UL 94V-0

CONTACT MATERIAL; COPPER TIN ALLOY

CONTACT PLATING: GOLD ON THE MATING AREA, TIN PLATING ON THE CONTACT TAILS, NICKEL UNDERPLATE

345/395 SERIES CARD EDGE CONNECTOR PART NUMBER: 345-062-558-478

YOUR CONNECTION TO QUALITY & SERVICE

| ACAD REFERENCE NO   | . 345-ENG-MASTER |
|---------------------|------------------|
| DRAWN: R.STA.MONICA | DATE:MAY.16/2017 |
| CHECKED:            | DATE:            |
| SCALE: 1:1          | SHEET 1 OF 2     |
| DRAWING NUMBER      | ISSUE            |
| 345-ENG-MASTER      | 1                |