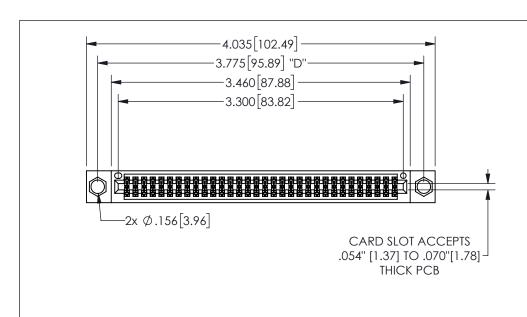

| 345/395 SERIES CARD EDGE CONNECTOR |
|------------------------------------|
| PART NUMBER: 345-064-555-504       |

YOUR CONNECTION TO QUALITY & SERVICE

**EDAC INC** TORONTO, ONTARIO CANADA

THESE DRAWINGS AND SPECIFICATIONS ARE THE PROPERTY OF EDAC INC.,AND SHALL NOT BE REPRODUCED, OR COPIED OR USED AS THE BASIS FOR THE MANUFACTURE OR SALE OF APPARATUS WITHOUT WRITTEN PERMISSION.

| ACAD REFERENCE NO. |              | 345-ENC | G-MASTER  |
|--------------------|--------------|---------|-----------|
| DRAWN:             | R.STA.MONICA | DATEMA  | Y.16/2017 |
| CHECKE             | D:           | DATE:   |           |
| SCALE:             | NTS          | SHEET   | OF 2      |
| DRAWING            | NUMBER       |         | ISSUE     |
| 345-ENG-MASTER     |              |         | 1         |