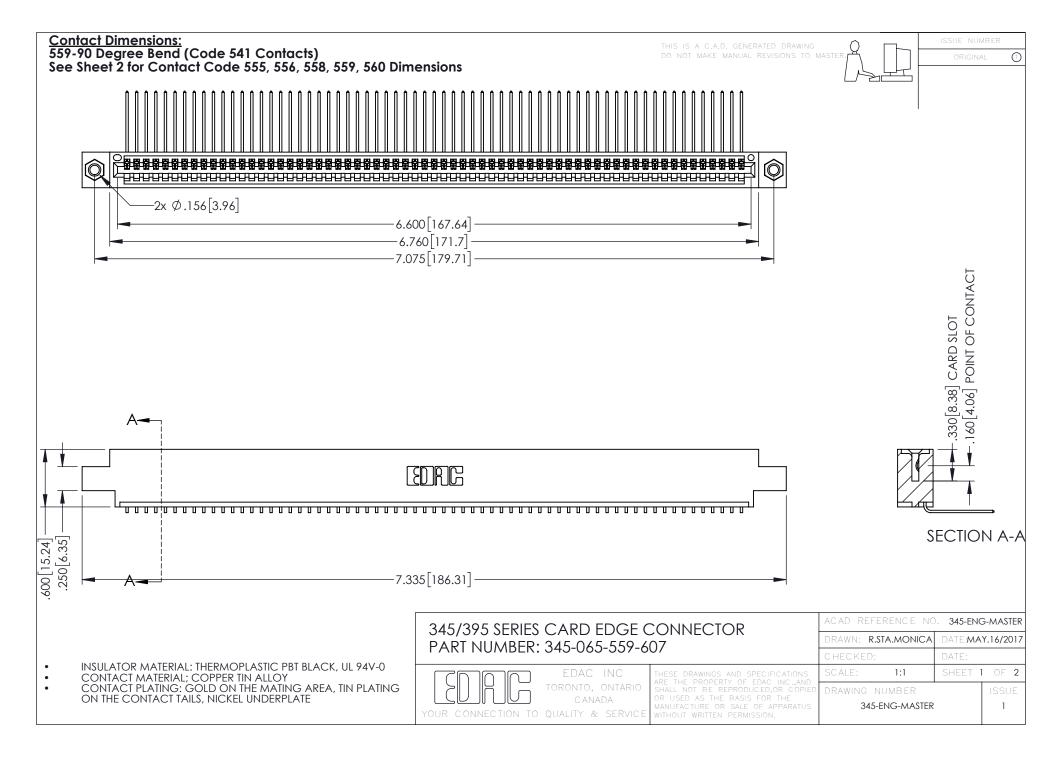

**Contact Code 558** 

Contact Code 559

**Contact Code 560** 

INSULATOR MATERIAL: THERMOPLASTIC POLYESTER, UL 94V-0

DAP MATERIAL AVAILABLE UPON REQUEST

CONTACT MATERIAL; COPPER ALLOY CONTACT PLATING: GOLD ON THE MATING AREA, TIN PLATING ON THE CONTACT TAILS, NICKEL UNDERPLATE