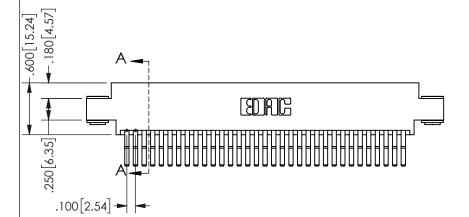

THIS IS A C.A.D. GENERATED DRAWING DO NOT MAKE MANUAL REVISIONS TO MASTER.

ISSUE NUMBER

ORIGINAL

1

.160 4.06 .330[8.38] POINT OF CARD SLOT CONTACT .370 9.4

<u>Contact Dimensions:</u>
560-Extender Board Bend (Code 523 Contacts)
See Sheet 2 for Contact Code 555, 556, 558, 559, 560 **Dimensions** 

SECTION A-A

ISSUE NUMBER ORIGINAL

1

**Contact Code 558** 

Contact Code 559

**Contact Code 560** 

INSULATOR MATERIAL: THERMOPLASTIC POLYESTER, UL 94V-0 DAP MATERIAL AVAILABLE UPON REQUEST

CONTACT MATERIAL; COPPER ALLOY

CONTACT PLATING: GOLD ON THE MATING AREA, TIN PLATING ON THE CONTACT TAILS, NICKEL UNDERPLATE