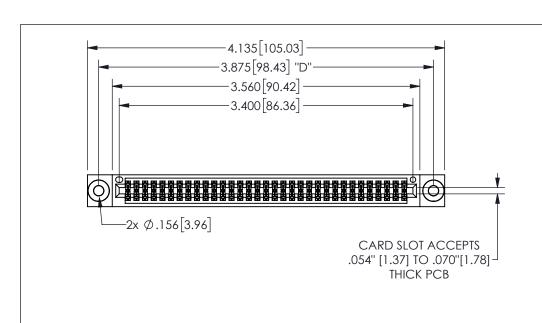

| 345/395 SERIES CARD EDGE CONNECTOR |
|------------------------------------|
| PART NUMBER: 345-066-560-803       |

YOUR CONNECTION TO QUALITY & SERVICE

**EDAC INC** TORONTO, ONTARIO CANADA

THESE DRAWINGS AND SPECIFICATIONS ARE THE PROPERTY OF EDAC INC.,AND SHALL NOT BE REPRODUCED, OR COPIED OR USED AS THE BASIS FOR THE MANUFACTURE OR SALE OF APPARATUS WITHOUT WRITTEN PERMISSION.

| ACAD REFERENCE NO. |                | 345-ENG-MASTER |           |
|--------------------|----------------|----------------|-----------|
| DRAWN:             | R.STA.MONICA   | DATE:MA        | Y.16/2017 |
| CHECKE             | D:             | DATE:          |           |
| SCALE:             | NTS            | SHEET          | OF 2      |
| DRAWING            | G NUMBER       |                | ISSUE     |
| 3                  | 345-ENG-MASTER |                | 1         |