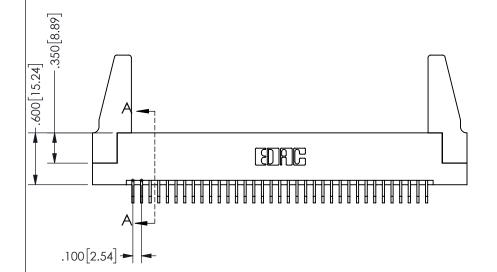

SECTION A-A

ISSUE NUMBER ORIGINAL

1

**Contact Code 558** 

Contact Code 559

**Contact Code 560** 

INSULATOR MATERIAL: THERMOPLASTIC POLYESTER, UL 94V-0 DAP MATERIAL AVAILABLE UPON REQUEST

CONTACT MATERIAL; COPPER ALLOY

CONTACT PLATING: GOLD ON THE MATING AREA, TIN PLATING ON THE CONTACT TAILS, NICKEL UNDERPLATE