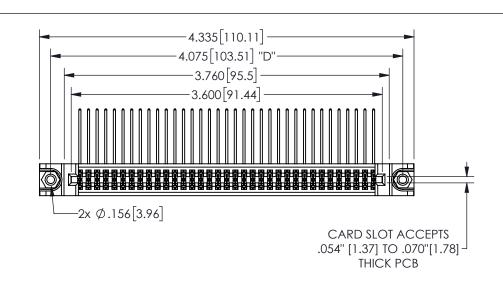

345/395 SERIES CARD EDGE CONNECTOR PART NUMBER: 345-070-559-288

YOUR CONNECTION TO QUALITY & SERVICE

**EDAC INC** TORONTO, ONTARIO CANADA

THESE DRAWINGS AND SPECIFICATIONS ARE THE PROPERTY OF EDAC INC.,AND SHALL NOT BE REPRODUCED, OR COPIED OR USED AS THE BASIS FOR THE MANUFACTURE OR SALE OF APPARATUS WITHOUT WRITTEN PERMISSION.

| OI.                |              |                | 1 / 1 / 1 |
|--------------------|--------------|----------------|-----------|
| ACAD REFERENCE NO. |              | 345-ENG-MASTER |           |
| DRAWN:             | R.STA.MONICA | DATE:MA        | Y.16/2017 |
| CHECKED:           |              | DATE:          |           |
| SCALE:             | NTS          | SHEET 1        | OF 2      |
| DRAWING            | NUMBER       |                | ISSUE     |
| 345-ENG-MASTER     |              |                | 1         |