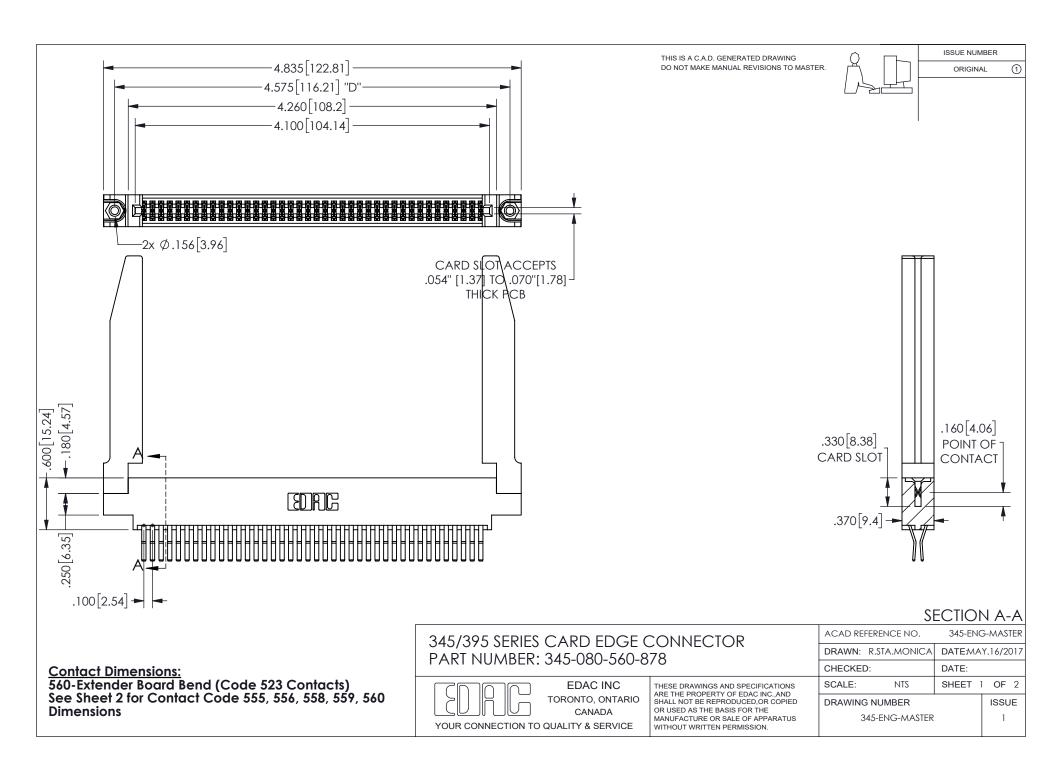

ISSUE NUMBER ORIGINAL

1

**Contact Code 558** 

Contact Code 559

Contact Code 560

INSULATOR MATERIAL: THERMOPLASTIC POLYESTER, UL 94V-0 DAP MATERIAL AVAILABLE UPON REQUEST

CONTACT MATERIAL; COPPER ALLOY

CONTACT PLATING: GOLD ON THE MATING AREA, TIN PLATING ON THE CONTACT TAILS, NICKEL UNDERPLATE

## 345/395 SERIES CARD EDGE CONNECTOR CONTACT CODE 555,556,558,559,560 DIMENSIONS

YOUR CONNECTION TO QUALITY & SERVICE

**EDAC INC** TORONTO, ONTARIO CANADA

THESE DRAWINGS AND SPECIFICATIONS ARE THE PROPERTY OF EDAC INC.,AND SHALL NOT BE REPRODUCED, OR COPIED OR USED AS THE BASIS FOR THE MANUFACTURE OR SALE OF APPARATUS WITHOUT WRITTEN PERMISSION.

| ACAD REFERENCE NO.  | 345-ENG-MASTER   |
|---------------------|------------------|
| DRAWN: R.STA.MONICA | DATE:MAY.16/2017 |
| CHECKED:            | DATE:            |
| SCALE: 1:1          | SHEET 2 OF 2     |
| DRAWING NUMBER      | ISSUE            |
| 345-ENG-MASTER      | 1                |