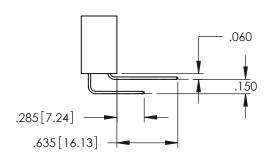

<u>Contact Dimensions:</u>
525-P.C. Tail .018 Sq.(0.46 Sq.) - Tail LG=.150(3.81)
.100 (2.54) Contact Spacing x .200 (5.08) Row Spacing 1 -2x Ø.156[3.96] CARD SLOT ACCEPTS .054" [1.37] TO .070"[1.78] THICK PCB 5.600 [142.24] 5.760 146.3 6.075 [154.31] .160[4.06] POINT OF CONTACT CARD SLOT 330 [8.38] **SECTION A-A** 600 [15.24] -6.335[160.91] 345/395 SERIES CARD EDGE CONNECTOR PART NUMBER: 345-110-525-288