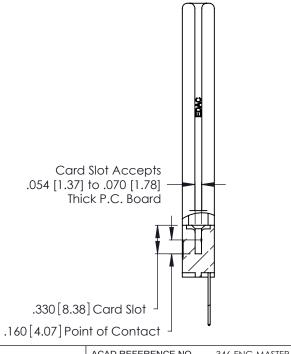

THIS IS A C.A.D. GENERATED DRAWING DO NOT MAKE MANUAL REVISIONS TO MASTER.

ISSUE NUMBER

ORIGINAL

1

**Contact Code 555** 

Contact Code 556

**Contact Code 558** 

**Contact Code 559** 

**Contact Code 560** 

INSULATOR MATERIAL: THERMOPLASTIC POLYESTER, UL 94V-0 CONTACT MATERIAL; COPPER, NICKEL, TIN ALLOY CA-725 CONTACT PLATING: GOLD ON THE MATING AREA, TIN-LEAD

ON THE CONTACT TAILS, NICKEL UNDERPLATE

346/396 SERIES CARD EDGE CONNECTOR CONTACT CODE 555,556,558,559,560 DIMENSIONS

YOUR CONNECTION TO QUALITY & SERVICE

**EDAC INC** TORONTO, ONTARIO CANADA

THESE DRAWINGS AND SPECIFICATIONS ARE THE PROPERTY OF EDAC INC.,AND SHALL NOT BE REPRODUCED, OR COPIED OR USED AS THE BASIS FOR THE MANUFACTURE OR SALE OF APPARATUS WITHOUT WRITTEN PERMISSION.