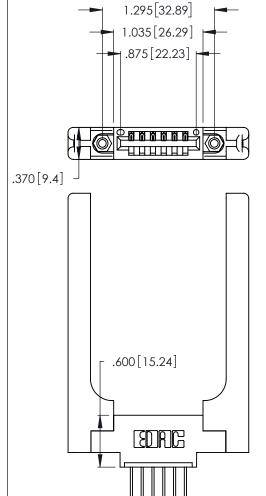

<u>Contact Dimensions:</u>
540-Wire Wrap .025 Sq. (0.64 Sq.) - Tail LG. =.560 (14.22) .125 (3.18) Contact Spacing x .250 (6.35) Row Spacing

- INSULATOR MATERIAL: THERMOPLASTIC POLYESTER, UL 94V-0 CONTACT MATERIAL; COPPER, NICKEL, TIN\_ALLOY CA-725
- CONTACT PLATING: GOLD ON THE MATING AREA, TIN-LEAD ON THE CONTACT TAILS, NICKEL UNDERPLATE

THIS IS A C.A.D. GENERATED DRAWING DO NOT MAKE MANUAL REVISIONS TO MASTER.

ISSUE NUMBER ORIGINAL 1

346/396 SERIES CARD EDGE CONNECTOR PART NUMBER: 346-006-540-658

**EDAC INC** TORONTO, ONTARIO CANADA

THESE DRAWINGS AND SPECIFICATIONS ARE THE PROPERTY OF EDAC INC.,AND SHALL NOT BE REPRODUCED, OR COPIED OR USED AS THE BASIS FOR THE MANUFACTURE OR SALE OF APPARATUS WITHOUT WRITTEN PERMISSION.