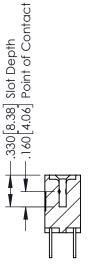

INSULATOR MATERIAL: THERMOPLASTIC POLYESTER, UL 94V-0 CONTACT MATERIAL; COPPER, NICKEL, TIN ALLOY CA-725 CONTACT PLATING: GOLD ON THE MATING AREA, TIN-LEAD ON THE CONTACT TAILS, NICKEL UNDERPLATE

346/396 SERIES CARD EDGE CONNECTOR PART NUMBER: 346-012-500-804

YOUR CONNECTION TO QUALITY & SERVICE

**EDAC INC** TORONTO, ONTARIO CANADA

THESE DRAWINGS AND SPECIFICATIONS ARE THE PROPERTY OF EDAC INC.,AND SHALL NOT BE REPRODUCED,OR COPIED OR USED AS THE BASIS FOR THE MANUFACTURE OR SALE OF APPARATUS WITHOUT WRITTEN PERMISSION.

| ACAD REFERENCE NO | O. 346-ENG-MASTER |
|-------------------|-------------------|
| DRAWN: J.LEE      | DATE: APR. 22/09  |
| CHECKED:          | DATE:             |
| SCALE: 1:1        | SHEET 1 OF 2      |
| DRAWING NUMBER    | ISSUE             |

346-ENG-MASTER



SECTION A-A



ISSUE NUMBER ORIGINAL 1



## **Contact Code 555**

## **Contact Code 556**



INSULATOR MATERIAL: THERMOPLASTIC POLYESTER, UL 94V-0 CONTACT MATERIAL; COPPER, NICKEL, TIN ALLOY CA-725 CONTACT PLATING: GOLD ON THE MATING AREA, TIN-LEAD

ON THE CONTACT TAILS, NICKEL UNDERPLATE

## 346/396 SERIES CARD EDGE CONNECTOR CONTACT CODE 555,556,558,559,560 DIMENSIONS

YOUR CONNECTION TO QUALITY & SERVICE

**EDAC INC** TORONTO, ONTARIO CANADA

THESE DRAWINGS AND SPECIFICATIONS ARE THE PROPERTY OF EDAC INC.,AND SHALL NOT BE REPRODUCED, OR COPIED OR USED AS THE BASIS FOR THE MANUFACTURE OR SALE OF APPARATUS WITHOUT WRITTEN PERMISSION.

|   | ACAD REFERENCE NO. | 346-ENG-MASTER   |
|---|--------------------|------------------|
|   | DRAWN: J.LEE       | DATE: APR. 22/09 |
| • | CHECKED: