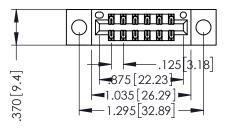

346/396 SERIES CARD EDGE CONNECTOR PART NUMBER: 346-012-500-804

YOUR CONNECTION TO QUALITY & SERVICE

**EDAC INC** TORONTO, ONTARIO CANADA

THESE DRAWINGS AND SPECIFICATIONS ARE THE PROPERTY OF EDAC INC.,AND SHALL NOT BE REPRODUCED,OR COPIED OR USED AS THE BASIS FOR THE MANUFACTURE OR SALE OF APPARATUS WITHOUT WRITTEN PERMISSION.

THIS IS A C.A.D. GENERATED DRAWING DO NOT MAKE MANUAL REVISIONS TO MASTER.

ISSUE NUMBER

ORIGINAL

1

INSULATOR MATERIAL: THERMOPLASTIC POLYESTER, UL 94V-0 CONTACT MATERIAL; COPPER, NICKEL, TIN ALLOY CA-725 CONTACT PLATING: GOLD ON THE MATING AREA, TIN-LEAD ON THE CONTACT TAILS, NICKEL UNDERPLATE