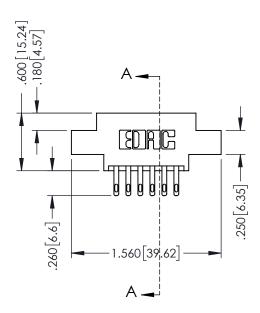

## 346/396 SERIES CARD EDGE CONNECTOR CONTACT CODE 555,556,558,559,560 DIMENSIONS

YOUR CONNECTION TO QUALITY & SERVICE

**EDAC INC** TORONTO, ONTARIO CANADA

THESE DRAWINGS AND SPECIFICATIONS ARE THE PROPERTY OF EDAC INC.,AND SHALL NOT BE REPRODUCED, OR COPIED OR USED AS THE BASIS FOR THE MANUFACTURE OR SALE OF APPARATUS WITHOUT WRITTEN PERMISSION.

## **Contact Code 555**

## **Contact Code 556**

INSULATOR MATERIAL: THERMOPLASTIC POLYESTER, UL 94V-0 CONTACT MATERIAL; COPPER, NICKEL, TIN ALLOY CA-725 CONTACT PLATING: GOLD ON THE MATING AREA, TIN-LEAD

ON THE CONTACT TAILS, NICKEL UNDERPLATE