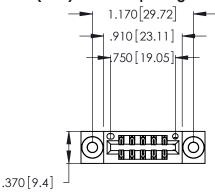

<u>Contact Dimensions:</u>
520-P.C. Tail .030x.018 (0.76x0.46) - Tail LG. = .175 (4.45) .125 (3.18) Contact Spacing x .250 (6.35) Row Spacing

- INSULATOR MATERIAL: THERMOPLASTIC POLYESTER, UL 94V-0 CONTACT MATERIAL; COPPER, NICKEL, TIN ALLOY CA-725
- CONTACT PLATING: GOLD ON THE MATING AREA, TIN-LEAD ON THE CONTACT TAILS, NICKEL UNDERPLATE

.375 [9.54]