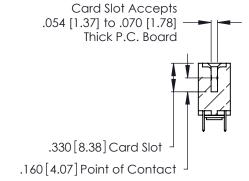

<u>Contact Dimensions:</u>
520-P.C. Tail .030x.018 (0.76x0.46) - Tail LG. = .175 (4.45) .125 (3.18) Contact Spacing x .250 (6.35) Row Spacing

- INSULATOR MATERIAL: THERMOPLASTIC POLYESTER, UL 94V-0 CONTACT MATERIAL; COPPER, NICKEL, TIN ALLOY CA-725
- CONTACT PLATING: GOLD ON THE MATING AREA, TIN-LEAD ON THE CONTACT TAILS, NICKEL UNDERPLATE