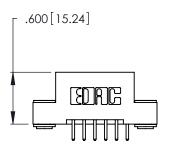

<u>Contact Dimensions:</u>
520-P.C. Tail .030x.018 (0.76x0.46) - Tail LG. = .175 (4.45) .125 (3.18) Contact Spacing x .250 (6.35) Row Spacing

- INSULATOR MATERIAL: THERMOPLASTIC POLYESTER, UL 94V-0 CONTACT MATERIAL; COPPER, NICKEL, TIN ALLOY CA-725
- CONTACT PLATING: GOLD ON THE MATING AREA, TIN-LEAD ON THE CONTACT TAILS, NICKEL UNDERPLATE