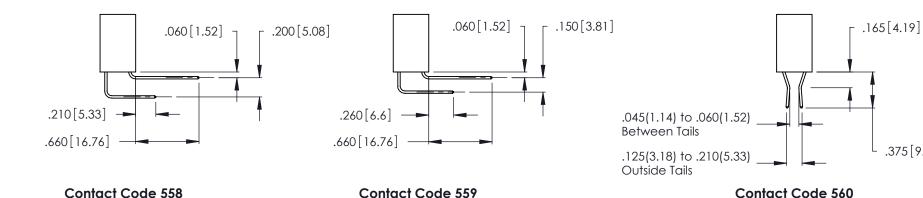

THIS IS A C.A.D. GENERATED DRAWING DO NOT MAKE MANUAL REVISIONS TO MASTER.

Contact Code 556

ISSUE NUMBER

ORIGINAL

1

**Contact Code 555** 

INSULATOR MATERIAL: THERMOPLASTIC POLYESTER, UL 94V-0 CONTACT MATERIAL; COPPER, NICKEL, TIN ALLOY CA-725 CONTACT PLATING: GOLD ON THE MATING AREA, TIN-LEAD ON THE CONTACT TAILS, NICKEL UNDERPLATE

.375 [9.54]