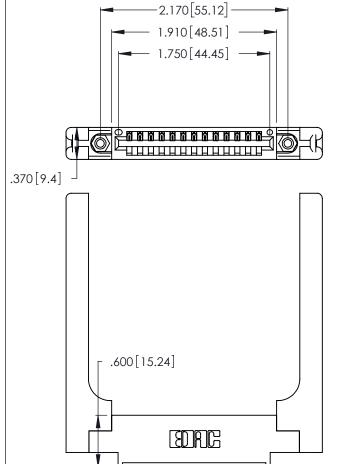

<u>Contact Dimensions:</u>
522-P.C. Tail .025 Sq. (0.64 Sq.) - Tail LG. = .440 (11.18)
.125 (3.18) Contact Spacing x .250 (6.35) Row Spacing

- INSULATOR MATERIAL: THERMOPLASTIC POLYESTER, UL 94V-0 CONTACT MATERIAL; COPPER, NICKEL, TIN\_ALLOY CA-725
- CONTACT PLATING: GOLD ON THE MATING AREA, TIN-LEAD ON THE CONTACT TAILS, NICKEL UNDERPLATE

THIS IS A C.A.D. GENERATED DRAWING DO NOT MAKE MANUAL REVISIONS TO MASTER.

ISSUE NUMBER ORIGINAL 1

346/396 SERIES CARD EDGE CONNECTOR PART NUMBER: 346-013-522-658

**EDAC INC** TORONTO, ONTARIO CANADA

THESE DRAWINGS AND SPECIFICATIONS ARE THE PROPERTY OF EDAC INC.,AND SHALL NOT BE REPRODUCED, OR COPIED OR USED AS THE BASIS FOR THE MANUFACTURE OR SALE OF APPARATUS WITHOUT WRITTEN PERMISSION.

| ACAD REFERENCE NO. | 346-ENG-MASTER   |
|--------------------|------------------|
| DRAWN: J.LEE       | DATE: APR. 22/09 |
| CHECKED:           | DATE:            |
| SCALE: N.T.S       | SHEET 1 OF 2     |
| DRAWING NUMBER     | ISSUE            |
| 346-ENG-MASTER     | 1                |
|                    |                  |