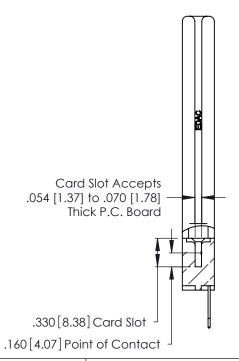

THIS IS A C.A.D. GENERATED DRAWING DO NOT MAKE MANUAL REVISIONS TO MASTER.

ISSUE NUMBER

ORIGINAL

1

**Contact Code 555** 

Contact Code 556

**Contact Code 558** 

**Contact Code 559** 

Contact Code 560

INSULATOR MATERIAL: THERMOPLASTIC POLYESTER, UL 94V-0 CONTACT MATERIAL; COPPER, NICKEL, TIN ALLOY CA-725 CONTACT PLATING: GOLD ON THE MATING AREA, TIN-LEAD

ON THE CONTACT TAILS, NICKEL UNDERPLATE

346/396 SERIES CARD EDGE CONNECTOR CONTACT CODE 555,556,558,559,560 DIMENSIONS

YOUR CONNECTION TO QUALITY & SERVICE

**EDAC INC** TORONTO, ONTARIO CANADA

THESE DRAWINGS AND SPECIFICATIONS ARE THE PROPERTY OF EDAC INC.,AND SHALL NOT BE REPRODUCED, OR COPIED OR USED AS THE BASIS FOR THE MANUFACTURE OR SALE OF APPARATUS WITHOUT WRITTEN PERMISSION.

|   | ACAD REFERENCE NO. | 346-ENG-MASTER   |
|---|--------------------|------------------|
|   | DRAWN: J.LEE       | DATE: APR. 22/09 |
| ) | CHECKED:           | DATE:            |
|   | SCALE: 1:1         | SHEET 2 OF 2     |
|   | DRAWING NUMBER     | ISSUE            |
|   | 346-ENG-MASTER     | 1                |