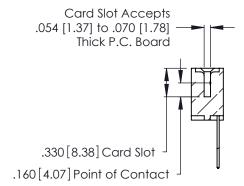

THIS IS A C.A.D. GENERATED DRAWING DO NOT MAKE MANUAL REVISIONS TO MASTER.

ISSUE NUMBER

ORIGINAL

1

**Contact Code 555** 

Contact Code 556

**Contact Code 558** 

**Contact Code 559** 

**Contact Code 560** 

INSULATOR MATERIAL: THERMOPLASTIC POLYESTER, UL 94V-0 CONTACT MATERIAL; COPPER, NICKEL, TIN ALLOY CA-725 CONTACT PLATING: GOLD ON THE MATING AREA, TIN-LEAD

ON THE CONTACT TAILS, NICKEL UNDERPLATE

346/396 SERIES CARD EDGE CONNECTOR CONTACT CODE 555,556,558,559,560 DIMENSIONS

YOUR CONNECTION TO QUALITY & SERVICE

**EDAC INC** TORONTO, ONTARIO CANADA

THESE DRAWINGS AND SPECIFICATIONS ARE THE PROPERTY OF EDAC INC.,AND SHALL NOT BE REPRODUCED, OR COPIED OR USED AS THE BASIS FOR THE MANUFACTURE OR SALE OF APPARATUS WITHOUT WRITTEN PERMISSION.