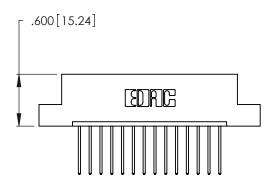

THIS IS A C.A.D. GENERATED DRAWING DO NOT MAKE MANUAL REVISIONS TO MASTER.

346/396 SERIES CARD EDGE CONNECTOR PART NUMBER: 346-014-540-104

**EDAC INC** TORONTO, ONTARIO CANADA

THESE DRAWINGS AND SPECIFICATIONS ARE THE PROPERTY OF EDAC INC.,AND SHALL NOT BE REPRODUCED, OR COPIED OR USED AS THE BASIS FOR THE MANUFACTURE OR SALE OF APPARATUS WITHOUT WRITTEN PERMISSION.