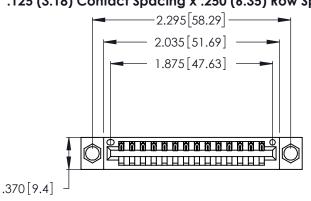

<u>Contact Dimensions:</u>
540-Wire Wrap .025 Sq. (0.64 Sq.) - Tail LG. =.560 (14.22)
.125 (3.18) Contact Spacing x .250 (6.35) Row Spacing

- INSULATOR MATERIAL: THERMOPLASTIC POLYESTER, UL 94V-0 CONTACT MATERIAL; COPPER, NICKEL, TIN ALLOY CA-725
- CONTACT PLATING: GOLD ON THE MATING AREA, TIN-LEAD ON THE CONTACT TAILS, NICKEL UNDERPLATE

THIS IS A C.A.D. GENERATED DRAWING DO NOT MAKE MANUAL REVISIONS TO MASTER.

346/396 SERIES CARD EDGE CONNECTOR PART NUMBER: 346-014-540-104

**EDAC INC** TORONTO, ONTARIO CANADA

THESE DRAWINGS AND SPECIFICATIONS ARE THE PROPERTY OF EDAC INC.,AND SHALL NOT BE REPRODUCED, OR COPIED OR USED AS THE BASIS FOR THE MANUFACTURE OR SALE OF APPARATUS WITHOUT WRITTEN PERMISSION.