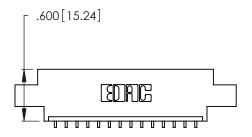

THIS IS A C.A.D. GENERATED DRAWING DO NOT MAKE MANUAL REVISIONS TO MASTER.

| 346/396 SERIES CARD EDGE CONNECTOR |
|------------------------------------|
| PART NUMBER: 346-014-559-608       |

**EDAC INC** TORONTO, ONTARIO CANADA

THESE DRAWINGS AND SPECIFICATIONS ARE THE PROPERTY OF EDAC INC.,AND SHALL NOT BE REPRODUCED, OR COPIED OR USED AS THE BASIS FOR THE MANUFACTURE OR SALE OF APPARATUS WITHOUT WRITTEN PERMISSION.

| ACAD REFERENCE NO. | 346-ENG-MASTER   |
|--------------------|------------------|
| DRAWN: J.LEE       | DATE: APR. 22/09 |
| CHECKED:           | DATE:            |
| SCALE: N.T.S       | SHEET 1 OF 2     |
| DRAWING NUMBER     | ISSUE            |
| 346-ENG-MASTER     | 1                |
|                    |                  |