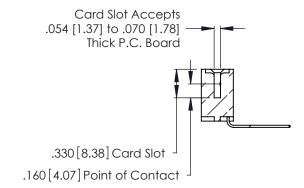

Contact Dimensions:
559-90 Degree Bend (Code 541 Contacts)
See Sheet 2 for Contact Code 555, 556, 558, 559, 560 Dimensions

.370 [9.4]

- INSULATOR MATERIAL: THERMOPLASTIC POLYESTER, UL 94V-0 CONTACT MATERIAL; COPPER, NICKEL, TIN ALLOY CA-725
- CONTACT PLATING: GOLD ON THE MATING AREA, TIN-LEAD ON THE CONTACT TAILS, NICKEL UNDERPLATE

THIS IS A C.A.D. GENERATED DRAWING DO NOT MAKE MANUAL REVISIONS TO MASTER.

ISSUE NUMBER

ORIGINAL

1

**Contact Code 555** 

Contact Code 556

**Contact Code 558** 

**Contact Code 559** 

**Contact Code 560** 

INSULATOR MATERIAL: THERMOPLASTIC POLYESTER, UL 94V-0 CONTACT MATERIAL; COPPER, NICKEL, TIN ALLOY CA-725 CONTACT PLATING: GOLD ON THE MATING AREA, TIN-LEAD

ON THE CONTACT TAILS, NICKEL UNDERPLATE

346/396 SERIES CARD EDGE CONNECTOR CONTACT CODE 555,556,558,559,560 DIMENSIONS

YOUR CONNECTION TO QUALITY & SERVICE

**EDAC INC** TORONTO, ONTARIO CANADA

THESE DRAWINGS AND SPECIFICATIONS ARE THE PROPERTY OF EDAC INC.,AND SHALL NOT BE REPRODUCED, OR COPIED OR USED AS THE BASIS FOR THE MANUFACTURE OR SALE OF APPARATUS WITHOUT WRITTEN PERMISSION.