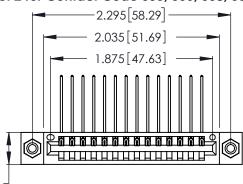

THIS IS A C.A.D. GENERATED DRAWING DO NOT MAKE MANUAL REVISIONS TO MASTER.

| 346/396 SERIES CARD EDGE CONNECTOR |
|------------------------------------|
| PART NUMBER: 346-014-559-608       |

**EDAC INC** TORONTO, ONTARIO CANADA

THESE DRAWINGS AND SPECIFICATIONS ARE THE PROPERTY OF EDAC INC.,AND SHALL NOT BE REPRODUCED, OR COPIED OR USED AS THE BASIS FOR THE MANUFACTURE OR SALE OF APPARATUS WITHOUT WRITTEN PERMISSION.

| ACAD REFERENCE NO. | 346-ENG-MASTER   |
|--------------------|------------------|
| DRAWN: J.LEE       | DATE: APR. 22/09 |
| CHECKED:           | DATE:            |
| SCALE: N.T.S       | SHEET 1 OF 2     |
| DRAWING NUMBER     | ISSUE            |
| 346-ENG-MASTER     | 1                |
|                    |                  |