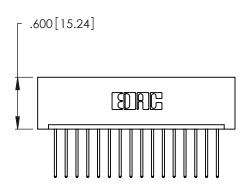

THIS IS A C.A.D. GENERATED DRAWING DO NOT MAKE MANUAL REVISIONS TO MASTER.

| 346/396 SERIES CARD EDGE CONNECTOR |
|------------------------------------|
| PART NUMBER: 346-016-540-101       |

**EDAC INC** TORONTO, ONTARIO CANADA

THESE DRAWINGS AND SPECIFICATIONS ARE THE PROPERTY OF EDAC INC., AND SHALL NOT BE REPRODUCED, OR COPIED OR USED AS THE BASIS FOR THE MANUFACTURE OR SALE OF APPARATUS WITHOUT WRITTEN PERMISSION.

| ACAD REFERENCE NO. |              | 346-ENG-MASTER |           |
|--------------------|--------------|----------------|-----------|
| DRAWN:             | J.LEE        | DATE: A        | PR. 22/09 |
| CHECKED:           |              | DATE:          |           |
| SCALE:             | N.T.S        | SHEET          | OF 2      |
| DRAWING N          | NUMBER       |                | ISSUE     |
| 346                | S-ENG-MASTER |                | 1         |