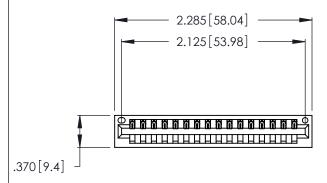

THIS IS A C.A.D. GENERATED DRAWING DO NOT MAKE MANUAL REVISIONS TO MASTER.

| 346/396 SERIES CARD EDGE CONNECTOR |
|------------------------------------|
| PART NUMBER: 346-016-540-101       |

**EDAC INC** TORONTO, ONTARIO CANADA

THESE DRAWINGS AND SPECIFICATIONS ARE THE PROPERTY OF EDAC INC., AND SHALL NOT BE REPRODUCED, OR COPIED OR USED AS THE BASIS FOR THE MANUFACTURE OR SALE OF APPARATUS WITHOUT WRITTEN PERMISSION.

| ACAD REFERENCE NO. |              | 346-ENG-MASTER |           |
|--------------------|--------------|----------------|-----------|
| DRAWN:             | J.LEE        | DATE: A        | PR. 22/09 |
| CHECKED:           |              | DATE:          |           |
| SCALE:             | N.T.S        | SHEET          | OF 2      |
| DRAWING N          | NUMBER       |                | ISSUE     |
| 346                | S-ENG-MASTER |                | 1         |