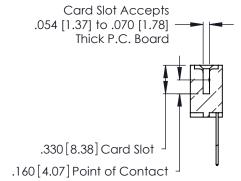

THIS IS A C.A.D. GENERATED DRAWING DO NOT MAKE MANUAL REVISIONS TO MASTER.

ISSUE NUMBER

ORIGINAL

1

**Contact Code 555** 

Contact Code 556

**Contact Code 558** 

**Contact Code 559** 

**Contact Code 560** 

INSULATOR MATERIAL: THERMOPLASTIC POLYESTER, UL 94V-0 CONTACT MATERIAL; COPPER, NICKEL, TIN ALLOY CA-725 CONTACT PLATING: GOLD ON THE MATING AREA, TIN-LEAD ON THE CONTACT TAILS, NICKEL UNDERPLATE