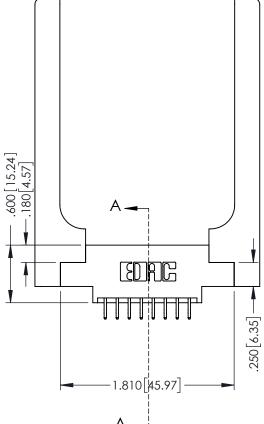

346-ENG-MASTER

**SECTION A-A** 

ISSUE NUMBER ORIGINAL 1

## 346/396 SERIES CARD EDGE CONNECTOR CONTACT CODE 555,556,558,559,560 DIMENSIONS

YOUR CONNECTION TO QUALITY & SERVICE

**EDAC INC** TORONTO, ONTARIO CANADA

THESE DRAWINGS AND SPECIFICATIONS ARE THE PROPERTY OF EDAC INC.,AND SHALL NOT BE REPRODUCED, OR COPIED OR USED AS THE BASIS FOR THE MANUFACTURE OR SALE OF APPARATUS WITHOUT WRITTEN PERMISSION.

|  | ACAD REFERENCE NO. | 346-ENG-MASTER   |  |
|--|--------------------|------------------|--|
|  | DRAWN: J.LEE       | DATE: APR. 22/09 |  |
|  | CHECKED:           | DATE:            |  |
|  | SCALE: 1:1         | SHEET 2 OF 2     |  |
|  | DRAWING NUMBER     | ISSUE            |  |
|  | 346-ENG-MASTER     | 1                |  |