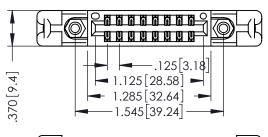

346/396 SERIES CARD EDGE CONNECTOR PART NUMBER: 346-016-556-858

YOUR CONNECTION TO QUALITY & SERVICE

**EDAC INC** TORONTO, ONTARIO CANADA

THESE DRAWINGS AND SPECIFICATIONS ARE THE PROPERTY OF EDAC INC.,AND SHALL NOT BE REPRODUCED, OR COPIED OR USED AS THE BASIS FOR THE MANUFACTURE OR SALE OF APPARATUS WITHOUT WRITTEN PERMISSION.

| ACAD REFERENCE NO. |       | 346-ENG-MASTER |           |
|--------------------|-------|----------------|-----------|
| DRAWN:             | J.LEE | DATE: AF       | PR. 22/09 |
| CHECKED:           |       | DATE:          |           |
| SCALE:             | 1:1   | SHEET 1        | OF 2      |
| DRAWING NUMBER     |       |                | ISSUE     |