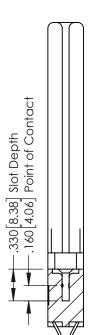

## **Contact Code 555**

## **Contact Code 556**

INSULATOR MATERIAL: THERMOPLASTIC POLYESTER, UL 94V-0 CONTACT MATERIAL; COPPER, NICKEL, TIN ALLOY CA-725 CONTACT PLATING: GOLD ON THE MATING AREA, TIN-LEAD

ON THE CONTACT TAILS, NICKEL UNDERPLATE