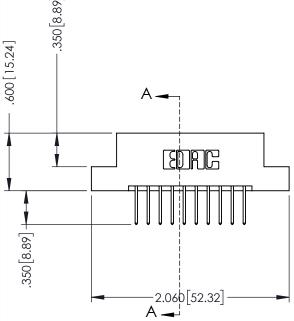

346-ENG-MASTER

| 330 [8.38] Slot Depth 1.060 4.06   Point of Contact |            |
|-----------------------------------------------------|------------|
| SE                                                  | ECTION A-A |

## **Contact Code 555**

## **Contact Code 556**

INSULATOR MATERIAL: THERMOPLASTIC POLYESTER, UL 94V-0 CONTACT MATERIAL; COPPER, NICKEL, TIN ALLOY CA-725 CONTACT PLATING: GOLD ON THE MATING AREA, TIN-LEAD

ON THE CONTACT TAILS, NICKEL UNDERPLATE

## 346/396 SERIES CARD EDGE CONNECTOR CONTACT CODE 555,556,558,559,560 DIMENSIONS

YOUR CONNECTION TO QUALITY & SERVICE

**EDAC INC** TORONTO, ONTARIO CANADA

THESE DRAWINGS AND SPECIFICATIONS ARE THE PROPERTY OF EDAC INC.,AND SHALL NOT BE REPRODUCED, OR COPIED OR USED AS THE BASIS FOR THE MANUFACTURE OR SALE OF APPARATUS WITHOUT WRITTEN PERMISSION.