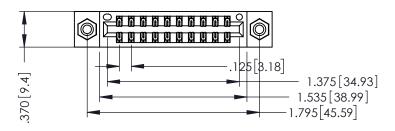

THIS IS A C.A.D. GENERATED DRAWING DO NOT MAKE MANUAL REVISIONS TO MASTER.

ISSUE NUMBER

ORIGINAL

1

INSULATOR MATERIAL: THERMOPLASTIC POLYESTER, UL 94V-0 CONTACT MATERIAL; COPPER, NICKEL, TIN ALLOY CA-725 CONTACT PLATING: GOLD ON THE MATING AREA, TIN-LEAD

ON THE CONTACT TAILS, NICKEL UNDERPLATE

346/396 SERIES CARD EDGE CONNECTOR PART NUMBER: 346-020-526-208

YOUR CONNECTION TO QUALITY & SERVICE

**EDAC INC** TORONTO, ONTARIO CANADA

ARE THE PROPERTY OF EDAC INC.,AND SHALL NOT BE REPRODUCED, OR COPIED OR USED AS THE BASIS FOR THE MANUFACTURE OR SALE OF APPARATUS WITHOUT WRITTEN PERMISSION.

THESE DRAWINGS AND SPECIFICATIONS

| ACAD REFERENCE NO. |       | 346-ENG-MASTER |           |
|--------------------|-------|----------------|-----------|
| DRAWN:             | J.LEE | DATE: AF       | PR. 22/09 |
| CHECKED:           |       | DATE:          |           |
| SCALE:             | 1:1   | SHEET 1        | OF 2      |
| DRAWING NUMBER     |       |                | ISSUE     |
|                    |       |                |           |