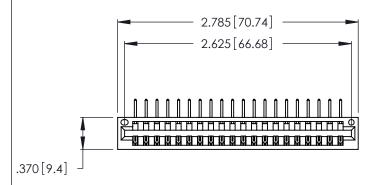

Contact Dimensions:
558-90 Degree Bend (Code 541 Contacts)
See Sheet 2 for Contact Code 555, 556, 558, 559, 560 Dimensions

- INSULATOR MATERIAL: THERMOPLASTIC POLYESTER, UL 94V-0 CONTACT MATERIAL; COPPER, NICKEL, TIN ALLOY CA-725
- CONTACT PLATING: GOLD ON THE MATING AREA, TIN-LEAD ON THE CONTACT TAILS, NICKEL UNDERPLATE

THIS IS A C.A.D. GENERATED DRAWING DO NOT MAKE MANUAL REVISIONS TO MASTER.

1

| 346/396 SERIES CARD EDGE CONNECTOR |
|------------------------------------|
| PART NUMBER: 346-020-558-101       |

**EDAC INC** TORONTO, ONTARIO CANADA