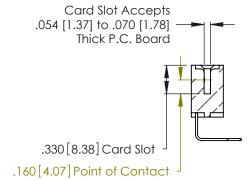

THIS IS A C.A.D. GENERATED DRAWING DO NOT MAKE MANUAL REVISIONS TO MASTER.

ISSUE NUMBER

ORIGINAL

1

**Contact Code 555** 

Contact Code 556

**Contact Code 558** 

**Contact Code 559** 

**Contact Code 560** 

INSULATOR MATERIAL: THERMOPLASTIC POLYESTER, UL 94V-0 CONTACT MATERIAL; COPPER, NICKEL, TIN ALLOY CA-725 CONTACT PLATING: GOLD ON THE MATING AREA, TIN-LEAD ON THE CONTACT TAILS, NICKEL UNDERPLATE

346/396 SERIES CARD EDGE CONNECTOR CONTACT CODE 555,556,558,559,560 DIMENSIONS

YOUR CONNECTION TO QUALITY & SERVICE

**EDAC INC** TORONTO, ONTARIO CANADA

THESE DRAWINGS AND SPECIFICATIONS ARE THE PROPERTY OF EDAC INC.,AND SHALL NOT BE REPRODUCED, OR COPIED OR USED AS THE BASIS FOR THE MANUFACTURE OR SALE OF APPARATUS WITHOUT WRITTEN PERMISSION.