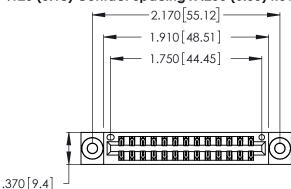

Contact Dimensions: 520-P.C. Tail .030x.018 (0.76x0.46) - Tail LG. = .175 (4.45) .125 (3.18) Contact Spacing x .250 (6.35) Row Spacing

- INSULATOR MATERIAL: THERMOPLASTIC POLYESTER, UL 94V-0 CONTACT MATERIAL; COPPER, NICKEL, TIN ALLOY CA-725
- CONTACT PLATING: GOLD ON THE MATING AREA, TIN-LEAD ON THE CONTACT TAILS, NICKEL UNDERPLATE

THIS IS A C.A.D. GENERATED DRAWING DO NOT MAKE MANUAL REVISIONS TO MASTER.

| 346/396 SERIES CARD EDGE CONNECTOR |
|------------------------------------|
| PART NUMBER: 346-026-520-803       |

**EDAC INC** TORONTO, ONTARIO CANADA