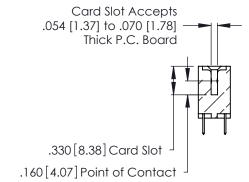

**Contact Code 560** 

INSULATOR MATERIAL: THERMOPLASTIC POLYESTER, UL 94V-0 CONTACT MATERIAL; COPPER, NICKEL, TIN ALLOY CA-725 CONTACT PLATING: GOLD ON THE MATING AREA, TIN-LEAD

ON THE CONTACT TAILS, NICKEL UNDERPLATE

346/396 SERIES CARD EDGE CONNECTOR CONTACT CODE 555,556,558,559,560 DIMENSIONS

YOUR CONNECTION TO QUALITY & SERVICE

**EDAC INC** TORONTO, ONTARIO CANADA

THESE DRAWINGS AND SPECIFICATIONS ARE THE PROPERTY OF EDAC INC.,AND SHALL NOT BE REPRODUCED, OR COPIED OR USED AS THE BASIS FOR THE MANUFACTURE OR SALE OF APPARATUS WITHOUT WRITTEN PERMISSION.