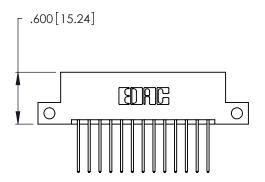

THIS IS A C.A.D. GENERATED DRAWING DO NOT MAKE MANUAL REVISIONS TO MASTER.

ISSUE NUMBER ORIGINAL 1

346/396 SERIES CARD EDGE CONNECTOR PART NUMBER: 346-026-540-212

**EDAC INC** TORONTO, ONTARIO CANADA

THESE DRAWINGS AND SPECIFICATIONS ARE THE PROPERTY OF EDAC INC., AND SHALL NOT BE REPRODUCED, OR COPIED OR USED AS THE BASIS FOR THE MANUFACTURE OR SALE OF APPARATUS WITHOUT WRITTEN PERMISSION.

<u>Contact Dimensions:</u>
540-Wire Wrap .025 Sq. (0.64 Sq.) - Tail LG. =.560 (14.22)
.125 (3.18) Contact Spacing x .250 (6.35) Row Spacing

- INSULATOR MATERIAL: THERMOPLASTIC POLYESTER, UL 94V-0 CONTACT MATERIAL; COPPER, NICKEL, TIN ALLOY CA-725
- CONTACT PLATING: GOLD ON THE MATING AREA, TIN-LEAD ON THE CONTACT TAILS, NICKEL UNDERPLATE