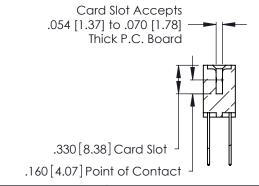

THIS IS A C.A.D. GENERATED DRAWING DO NOT MAKE MANUAL REVISIONS TO MASTER.

ISSUE NUMBER

ORIGINAL

1

**Contact Code 555** 

Contact Code 556

**Contact Code 558** 

**Contact Code 559** 

Contact Code 560

INSULATOR MATERIAL: THERMOPLASTIC POLYESTER, UL 94V-0 CONTACT MATERIAL; COPPER, NICKEL, TIN ALLOY CA-725 CONTACT PLATING: GOLD ON THE MATING AREA, TIN-LEAD

ON THE CONTACT TAILS, NICKEL UNDERPLATE

346/396 SERIES CARD EDGE CONNECTOR CONTACT CODE 555,556,558,559,560 DIMENSIONS

YOUR CONNECTION TO QUALITY & SERVICE

**EDAC INC** TORONTO, ONTARIO CANADA

THESE DRAWINGS AND SPECIFICATIONS ARE THE PROPERTY OF EDAC INC.,AND SHALL NOT BE REPRODUCED, OR COPIED OR USED AS THE BASIS FOR THE MANUFACTURE OR SALE OF APPARATUS WITHOUT WRITTEN PERMISSION.