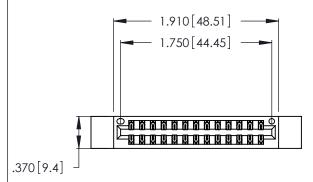

THIS IS A C.A.D. GENERATED DRAWING DO NOT MAKE MANUAL REVISIONS TO MASTER.

ISSUE NUMBER ORIGINAL 1

346/396 SERIES CARD EDGE CONNECTOR PART NUMBER: 346-026-540-212

**EDAC INC** TORONTO, ONTARIO CANADA

THESE DRAWINGS AND SPECIFICATIONS ARE THE PROPERTY OF EDAC INC., AND SHALL NOT BE REPRODUCED, OR COPIED OR USED AS THE BASIS FOR THE MANUFACTURE OR SALE OF APPARATUS WITHOUT WRITTEN PERMISSION.

<u>Contact Dimensions:</u>
540-Wire Wrap .025 Sq. (0.64 Sq.) - Tail LG. =.560 (14.22)
.125 (3.18) Contact Spacing x .250 (6.35) Row Spacing

- INSULATOR MATERIAL: THERMOPLASTIC POLYESTER, UL 94V-0 CONTACT MATERIAL; COPPER, NICKEL, TIN ALLOY CA-725
- CONTACT PLATING: GOLD ON THE MATING AREA, TIN-LEAD ON THE CONTACT TAILS, NICKEL UNDERPLATE