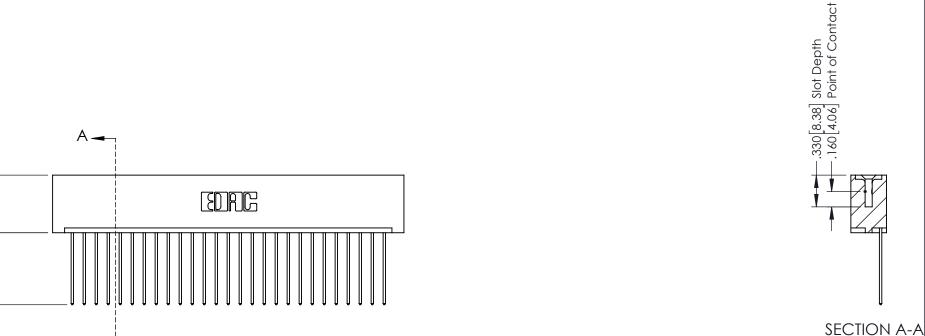

346-ENG-MASTER

ORIGINAL 1

ISSUE NUMBER

.120[3.05] .095[2.41] .170 [4.33] .245 [6.22] .125(3.18) to .210(5.33) .125(3.18) to .210(5.33) Outside Tails **Outside Tails** .045(1.14) to .060(1.52) .125(3.18) to .210(5.33) Between Tails Outside Tails

.060 [1.52] .060 [1.52] .150[3.81] .200 [5.08] .210[5.33] -.260[6.6] -.660[16.76] -.660 [16.76]

**Contact Code 555** 

.165[4.19] .375 [9.54] .125(3.18) to .210(5.33) .125(3.18) to .210(5.33)

**Contact Code 558** 

**Contact Code 559** 

**Contact Code 560** 

INSULATOR MATERIAL: THERMOPLASTIC POLYESTER, UL 94V-0 CONTACT MATERIAL; COPPER, NICKEL, TIN ALLOY CA-725

CONTACT PLATING: GOLD ON THE MATING AREA, TIN-LEAD ON THE CONTACT TAILS, NICKEL UNDERPLATE

## 346/396 SERIES CARD EDGE CONNECTOR CONTACT CODE 555,556,558,559,560 DIMENSIONS

YOUR CONNECTION TO QUALITY & SERVICE

**EDAC INC** TORONTO, ONTARIO CANADA

THESE DRAWINGS AND SPECIFICATIONS ARE THE PROPERTY OF EDAC INC.,AND SHALL NOT BE REPRODUCED, OR COPIED OR USED AS THE BASIS FOR THE MANUFACTURE OR SALE OF APPARATUS WITHOUT WRITTEN PERMISSION.

**Outside Tails** 

**Outside Tails** 

**Contact Code 556** 

|             | ACAD REFERENCE NO. | 346-ENG-MASTER   |
|-------------|--------------------|------------------|
|             | DRAWN: J.LEE       | DATE: APR. 22/09 |
|             | CHECKED:           | DATE:            |
|             | SCALE: 1:1         | SHEET 2 OF 2     |
|             | DRAWING NUMBER     | ISSUE            |
| 344 ENG MAS |                    | 1 1              |