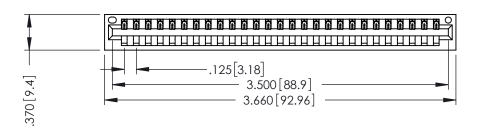

THIS IS A C.A.D. GENERATED DRAWING DO NOT MAKE MANUAL REVISIONS TO MASTER.

ISSUE NUMBER

ORIGINAL

1

SISULATOR MATERIAL: THERMOPLASTIC POLYESTER, UL 94V-0 CONTACT MATERIAL; COPPER, NICKEL, TIN ALLOY CA-725 CONTACT PLATING: GOLD ON THE MATING AREA, TIN-LEAD ON THE CONTACT TAILS, NICKEL UNDERPLATE

.600 [15.24]

346/396 SERIES CARD EDGE CONNECTOR PART NUMBER: 346-027-541-101

YOUR CONNECTION TO QUALITY & SERVICE

**EDAC INC** TORONTO, ONTARIO CANADA

THESE DRAWINGS AND SPECIFICATIONS ARE THE PROPERTY OF EDAC INC., AND SHALL NOT BE REPRODUCED,OR COPIED OR USED AS THE BASIS FOR THE MANUFACTURE OR SALE OF APPARATUS WITHOUT WRITTEN PERMISSION.

| ACAD REFERENCE NO. | 346-ENG-MASTER   |
|--------------------|------------------|
| DRAWN: J.LEE       | DATE: APR. 22/09 |
| CHECKED:           | DATE:            |
| SCALE: 1:1         | SHEET 1 OF 2     |
| DRAWING NUMBER     | ISSUE            |