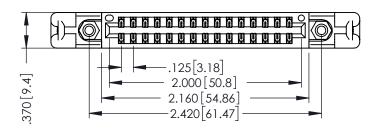

THIS IS A C.A.D. GENERATED DRAWING DO NOT MAKE MANUAL REVISIONS TO MASTER.

ISSUE NUMBER

ORIGINAL

1

346/396 SERIES CARD EDGE CONNECTOR PART NUMBER: 346-030-520-258

YOUR CONNECTION TO QUALITY & SERVICE

**EDAC INC** TORONTO, ONTARIO CANADA

THESE DRAWINGS AND SPECIFICATIONS ARE THE PROPERTY OF EDAC INC.,AND SHALL NOT BE REPRODUCED,OR COPIED OR USED AS THE BASIS FOR THE MANUFACTURE OR SALE OF APPARATUS WITHOUT WRITTEN PERMISSION.

| ACAD REFERENCE NO. |       | 346-ENG-MASTER |           |
|--------------------|-------|----------------|-----------|
| DRAWN:             | J.LEE | DATE: AF       | PR. 22/09 |
| CHECKED:           |       | DATE:          |           |
| SCALE:             | 1:1   | SHEET 1        | OF 2      |
| DRAWING NUMBER     |       |                | ISSUE     |

346-ENG-MASTER

INSULATOR MATERIAL: THERMOPLASTIC POLYESTER, UL 94V-0 CONTACT MATERIAL; COPPER, NICKEL, TIN ALLOY CA-725 CONTACT PLATING: GOLD ON THE MATING AREA, TIN-LEAD

ON THE CONTACT TAILS, NICKEL UNDERPLATE