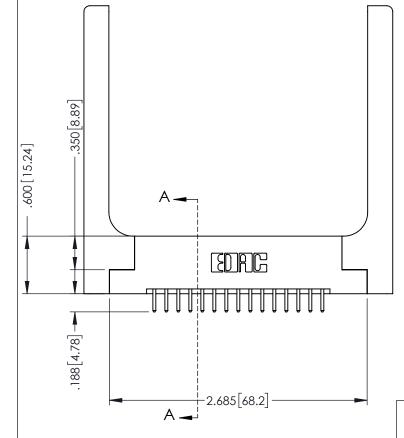

Slot Depth Point of Contact .330[8.38] : .160[4.06] |

SECTION A-A

ISSUE NUMBER ORIGINAL 1

## 346/396 SERIES CARD EDGE CONNECTOR CONTACT CODE 555,556,558,559,560 DIMENSIONS

YOUR CONNECTION TO QUALITY & SERVICE

**EDAC INC** TORONTO, ONTARIO CANADA

THESE DRAWINGS AND SPECIFICATIONS ARE THE PROPERTY OF EDAC INC.,AND SHALL NOT BE REPRODUCED, OR COPIED OR USED AS THE BASIS FOR THE MANUFACTURE OR SALE OF APPARATUS WITHOUT WRITTEN PERMISSION.

|  | ACAD REFERENCE NO. | 346-ENG-MASTER   |  |
|--|--------------------|------------------|--|
|  | DRAWN: J.LEE       | DATE: APR. 22/09 |  |
|  | CHECKED:           | DATE:            |  |
|  | SCALE: 1:1         | SHEET 2 OF 2     |  |
|  | DRAWING NUMBER     | ISSUE            |  |
|  | 346-ENG-MASTER     | 1                |  |