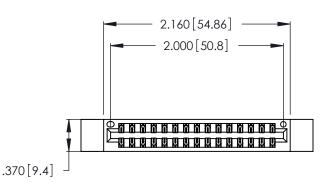

<u>Contact Dimensions:</u>
526-P.C. Tail .018 Sq. (0.46 Sq.) - Tail LG. =.350 (8.89)
.125 (3.18) Contact Spacing x .250 (6.35) Row Spacing

- INSULATOR MATERIAL: THERMOPLASTIC POLYESTER, UL 94V-0 CONTACT MATERIAL; COPPER, NICKEL, TIN ALLOY CA-725
- CONTACT PLATING: GOLD ON THE MATING AREA, TIN-LEAD ON THE CONTACT TAILS, NICKEL UNDERPLATE

THIS IS A C.A.D. GENERATED DRAWING DO NOT MAKE MANUAL REVISIONS TO MASTER.

| 346/396 SERIES CARD EDGE CONNECTOR |
|------------------------------------|
| PART NUMBER: 346-030-526-812       |

**EDAC INC** TORONTO, ONTARIO CANADA