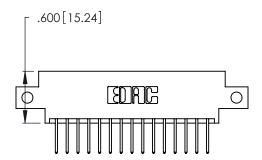

THIS IS A C.A.D. GENERATED DRAWING DO NOT MAKE MANUAL REVISIONS TO MASTER.

| 346/396 SERIES CARD EDGE CONNECTOR |
|------------------------------------|
| PART NUMBER: 346-030-526-812       |

**EDAC INC** TORONTO, ONTARIO CANADA

THESE DRAWINGS AND SPECIFICATIONS ARE THE PROPERTY OF EDAC INC.,AND SHALL NOT BE REPRODUCED, OR COPIED OR USED AS THE BASIS FOR THE MANUFACTURE OR SALE OF APPARATUS WITHOUT WRITTEN PERMISSION.

| ACAD REFERENCE NO. |        | 346-ENG-MASTER |           |
|--------------------|--------|----------------|-----------|
| DRAWN:             | J.LEE  | DATE: AF       | PR. 22/09 |
| CHECKED:           |        | DATE:          |           |
| SCALE:             | N.T.S  | SHEET          | OF 2      |
| DRAWING N          | IUMBER |                | ISSUE     |
| 346-ENG-MASTER     |        | 1              |           |