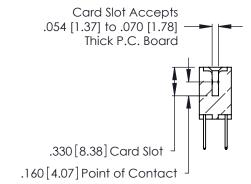

**Contact Code 560** 

INSULATOR MATERIAL: THERMOPLASTIC POLYESTER, UL 94V-0 CONTACT MATERIAL; COPPER, NICKEL, TIN ALLOY CA-725 CONTACT PLATING: GOLD ON THE MATING AREA, TIN-LEAD

ON THE CONTACT TAILS, NICKEL UNDERPLATE

346/396 SERIES CARD EDGE CONNECTOR CONTACT CODE 555,556,558,559,560 DIMENSIONS

YOUR CONNECTION TO QUALITY & SERVICE

**EDAC INC** TORONTO, ONTARIO CANADA

THESE DRAWINGS AND SPECIFICATIONS ARE THE PROPERTY OF EDAC INC.,AND SHALL NOT BE REPRODUCED, OR COPIED OR USED AS THE BASIS FOR THE MANUFACTURE OR SALE OF APPARATUS WITHOUT WRITTEN PERMISSION.