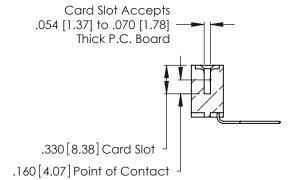

THIS IS A C.A.D. GENERATED DRAWING DO NOT MAKE MANUAL REVISIONS TO MASTER.

ISSUE NUMBER

ORIGINAL

1

**Contact Code 555** 

Contact Code 556

**Contact Code 558** 

**Contact Code 559** 

Contact Code 560

INSULATOR MATERIAL: THERMOPLASTIC POLYESTER, UL 94V-0 CONTACT MATERIAL; COPPER, NICKEL, TIN ALLOY CA-725 CONTACT PLATING: GOLD ON THE MATING AREA, TIN-LEAD ON THE CONTACT TAILS, NICKEL UNDERPLATE

346/396 SERIES CARD EDGE CONNECTOR CONTACT CODE 555,556,558,559,560 DIMENSIONS

YOUR CONNECTION TO QUALITY & SERVICE

**EDAC INC** TORONTO, ONTARIO CANADA

THESE DRAWINGS AND SPECIFICATIONS ARE THE PROPERTY OF EDAC INC.,AND SHALL NOT BE REPRODUCED, OR COPIED OR USED AS THE BASIS FOR THE MANUFACTURE OR SALE OF APPARATUS WITHOUT WRITTEN PERMISSION.