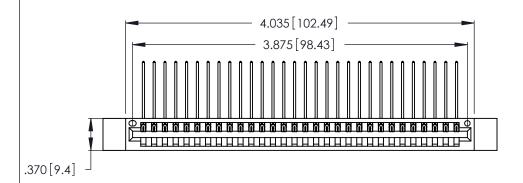

Contact Dimensions:
559-90 Degree Bend (Code 541 Contacts)
See Sheet 2 for Contact Code 555, 556, 558, 559, 560 Dimensions

THIS IS A C.A.D. GENERATED DRAWING DO NOT MAKE MANUAL REVISIONS TO MASTER.

1

- INSULATOR MATERIAL: THERMOPLASTIC POLYESTER, UL 94V-0 CONTACT MATERIAL; COPPER, NICKEL, TIN\_ALLOY CA-725
- CONTACT PLATING: GOLD ON THE MATING AREA, TIN-LEAD ON THE CONTACT TAILS, NICKEL UNDERPLATE

346/396 SERIES CARD EDGE CONNECTOR PART NUMBER: 346-030-559-612

**EDAC INC** TORONTO, ONTARIO CANADA

THESE DRAWINGS AND SPECIFICATIONS ARE THE PROPERTY OF EDAC INC., AND SHALL NOT BE REPRODUCED, OR COPIED OR USED AS THE BASIS FOR THE MANUFACTURE OR SALE OF APPARATUS WITHOUT WRITTEN PERMISSION.