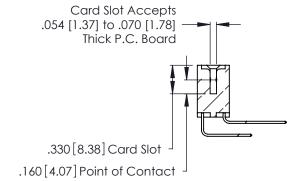

Contact Dimensions:
559-90 Degree Bend (Code 541 Contacts)
See Sheet 2 for Contact Code 555, 556, 558, 559, 560 Dimensions

.370 [9.4]

- INSULATOR MATERIAL: THERMOPLASTIC POLYESTER, UL 94V-0 CONTACT MATERIAL; COPPER, NICKEL, TIN ALLOY CA-725
- CONTACT PLATING: GOLD ON THE MATING AREA, TIN-LEAD ON THE CONTACT TAILS, NICKEL UNDERPLATE

THIS IS A C.A.D. GENERATED DRAWING DO NOT MAKE MANUAL REVISIONS TO MASTER.

ISSUE NUMBER

ORIGINAL

1

**Contact Code 555** 

Contact Code 556

**Contact Code 558** 

**Contact Code 559** 

**Contact Code 560** 

INSULATOR MATERIAL: THERMOPLASTIC POLYESTER, UL 94V-0 CONTACT MATERIAL; COPPER, NICKEL, TIN ALLOY CA-725 CONTACT PLATING: GOLD ON THE MATING AREA, TIN-LEAD

ON THE CONTACT TAILS, NICKEL UNDERPLATE