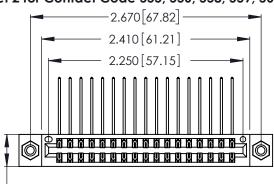

THIS IS A C.A.D. GENERATED DRAWING DO NOT MAKE MANUAL REVISIONS TO MASTER.

346/396 SERIES CARD EDGE CONNECTOR PART NUMBER: 346-034-559-208

**EDAC INC** TORONTO, ONTARIO CANADA

THESE DRAWINGS AND SPECIFICATIONS ARE THE PROPERTY OF EDAC INC., AND SHALL NOT BE REPRODUCED, OR COPIED OR USED AS THE BASIS FOR THE MANUFACTURE OR SALE OF APPARATUS WITHOUT WRITTEN PERMISSION.

| ACAD REFERENCE NO. |              | 346-ENG-MASTER   |       |
|--------------------|--------------|------------------|-------|
| DRAWN:             | J.LEE        | DATE: APR. 22/09 |       |
| CHECKED:           |              | DATE:            |       |
| SCALE:             | N.T.S        | SHEET            | OF 2  |
| DRAWING NUMBER     |              |                  | ISSUE |
| 346                | S-ENG-MASTER |                  | 1     |