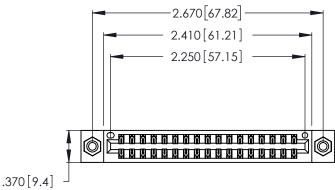

Contact Dimensions:
560-Extender Board Bend (Code 523 Contacts)
See Sheet 2 for Contact Code 555, 556, 558, 559, 560 Dimensions

- INSULATOR MATERIAL: THERMOPLASTIC POLYESTER, UL 94V-0 CONTACT MATERIAL; COPPER, NICKEL, TIN ALLOY CA-725
- CONTACT PLATING: GOLD ON THE MATING AREA, TIN-LEAD ON THE CONTACT TAILS, NICKEL UNDERPLATE

THIS IS A C.A.D. GENERATED DRAWING DO NOT MAKE MANUAL REVISIONS TO MASTER.

ISSUE NUMBER ORIGINAL (1)

346/396 SERIES CARD EDGE CONNECTOR PART NUMBER: 346-034-560-208

**EDAC INC** TORONTO, ONTARIO CANADA

THESE DRAWINGS AND SPECIFICATIONS ARE THE PROPERTY OF EDAC INC.,AND SHALL NOT BE REPRODUCED, OR COPIED OR USED AS THE BASIS FOR THE MANUFACTURE OR SALE OF APPARATUS WITHOUT WRITTEN PERMISSION.