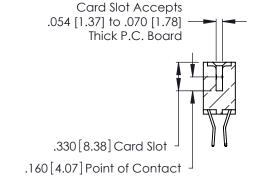

THIS IS A C.A.D. GENERATED DRAWING DO NOT MAKE MANUAL REVISIONS TO MASTER.

ISSUE NUMBER

ORIGINAL

1

**Contact Code 555** 

Contact Code 556

**Contact Code 558** 

**Contact Code 559** 

Contact Code 560

INSULATOR MATERIAL: THERMOPLASTIC POLYESTER, UL 94V-0 CONTACT MATERIAL; COPPER, NICKEL, TIN ALLOY CA-725 CONTACT PLATING: GOLD ON THE MATING AREA, TIN-LEAD

ON THE CONTACT TAILS, NICKEL UNDERPLATE

346/396 SERIES CARD EDGE CONNECTOR CONTACT CODE 555,556,558,559,560 DIMENSIONS

YOUR CONNECTION TO QUALITY & SERVICE

**EDAC INC** TORONTO, ONTARIO CANADA

THESE DRAWINGS AND SPECIFICATIONS ARE THE PROPERTY OF EDAC INC.,AND SHALL NOT BE REPRODUCED, OR COPIED OR USED AS THE BASIS FOR THE MANUFACTURE OR SALE OF APPARATUS WITHOUT WRITTEN PERMISSION.