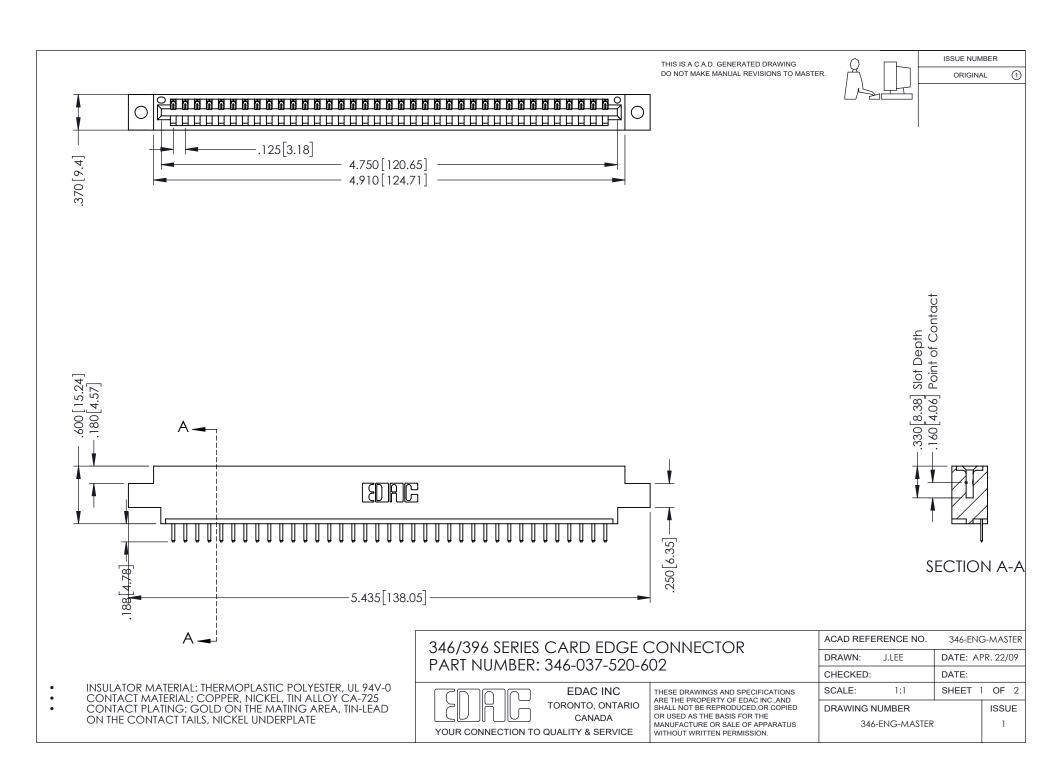

## **Contact Code 556**

INSULATOR MATERIAL: THERMOPLASTIC POLYESTER, UL 94V-0 CONTACT MATERIAL; COPPER, NICKEL, TIN ALLOY CA-725 CONTACT PLATING: GOLD ON THE MATING AREA, TIN-LEAD

ON THE CONTACT TAILS, NICKEL UNDERPLATE