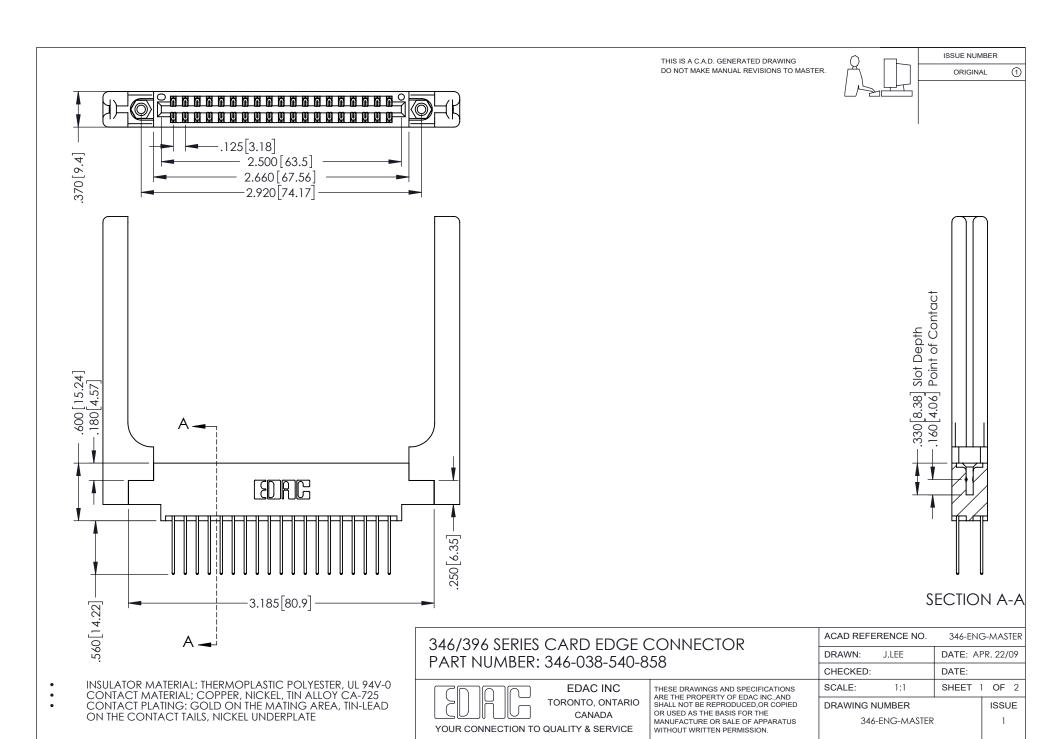

## **Contact Code 556**

INSULATOR MATERIAL: THERMOPLASTIC POLYESTER, UL 94V-0 CONTACT MATERIAL; COPPER, NICKEL, TIN ALLOY CA-725 CONTACT PLATING: GOLD ON THE MATING AREA, TIN-LEAD

ON THE CONTACT TAILS, NICKEL UNDERPLATE

## 346/396 SERIES CARD EDGE CONNECTOR CONTACT CODE 555,556,558,559,560 DIMENSIONS

YOUR CONNECTION TO QUALITY & SERVICE

**EDAC INC** TORONTO, ONTARIO CANADA

THESE DRAWINGS AND SPECIFICATIONS ARE THE PROPERTY OF EDAC INC.,AND SHALL NOT BE REPRODUCED, OR COPIED OR USED AS THE BASIS FOR THE MANUFACTURE OR SALE OF APPARATUS WITHOUT WRITTEN PERMISSION.