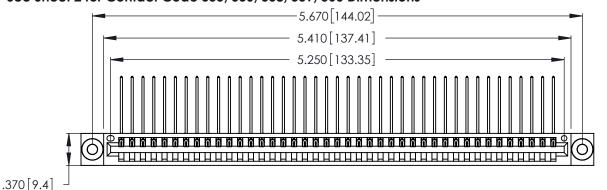

Contact Dimensions:
559-90 Degree Bend (Code 541 Contacts)
See Sheet 2 for Contact Code 555, 556, 558, 559, 560 Dimensions

THIS IS A C.A.D. GENERATED DRAWING DO NOT MAKE MANUAL REVISIONS TO MASTER.

- INSULATOR MATERIAL: THERMOPLASTIC POLYESTER, UL 94V-0 CONTACT MATERIAL; COPPER, NICKEL, TIN ALLOY CA-725
- CONTACT PLATING: GOLD ON THE MATING AREA, TIN-LEAD ON THE CONTACT TAILS, NICKEL UNDERPLATE

346/396 SERIES CARD EDGE CONNECTOR PART NUMBER: 346-041-559-603

**EDAC INC** TORONTO, ONTARIO CANADA

THESE DRAWINGS AND SPECIFICATIONS ARE THE PROPERTY OF EDAC INC.,AND SHALL NOT BE REPRODUCED, OR COPIED OR USED AS THE BASIS FOR THE MANUFACTURE OR SALE OF APPARATUS WITHOUT WRITTEN PERMISSION.