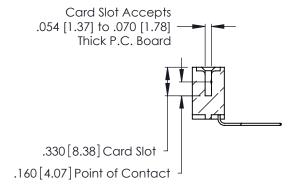

THIS IS A C.A.D. GENERATED DRAWING DO NOT MAKE MANUAL REVISIONS TO MASTER.

ISSUE NUMBER

ORIGINAL

1

**Contact Code 555** 

Contact Code 556

**Contact Code 558** 

**Contact Code 559** 

Contact Code 560

INSULATOR MATERIAL: THERMOPLASTIC POLYESTER, UL 94V-0 CONTACT MATERIAL; COPPER, NICKEL, TIN ALLOY CA-725 CONTACT PLATING: GOLD ON THE MATING AREA, TIN-LEAD

ON THE CONTACT TAILS, NICKEL UNDERPLATE

346/396 SERIES CARD EDGE CONNECTOR CONTACT CODE 555,556,558,559,560 DIMENSIONS

YOUR CONNECTION TO QUALITY & SERVICE

**EDAC INC** TORONTO, ONTARIO CANADA

THESE DRAWINGS AND SPECIFICATIONS ARE THE PROPERTY OF EDAC INC.,AND SHALL NOT BE REPRODUCED, OR COPIED OR USED AS THE BASIS FOR THE MANUFACTURE OR SALE OF APPARATUS WITHOUT WRITTEN PERMISSION.