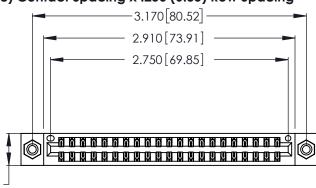

Contact Dimensions: 521-P.C. Tail .025 Sq. (0.64 Sq.) - Tail LG. =.150 (3.81) .125 (3.18) Contact Spacing x .250 (6.35) Row Spacing

.370 [9.4]

346/396 SERIES CARD EDGE CONNECTOR PART NUMBER: 346-042-521-208

ISSUE NUMBER

ORIGINAL

1

Card Slot Accepts
.054 [1.37] to .070 [1.78]
Thick P.C. Board

.330 [8.38] Card Slot
.160 [4.07] Point of Contact

| ACAD REFERENCE NO. |        | 346-ENG-MASTER   |       |
|--------------------|--------|------------------|-------|
| DRAWN:             | J.LEE  | DATE: APR. 22/09 |       |
| CHECKED:           |        | DATE:            |       |
| SCALE:             | N.T.S  | SHEET            | OF 2  |
| DRAWING I          | NUMBER |                  | ISSUE |