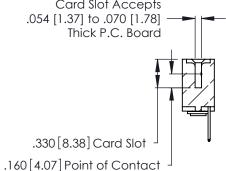

346/396 SERIES CARD EDGE CONNECTOR CONTACT CODE 555,556,558,559,560 DIMENSIONS

YOUR CONNECTION TO QUALITY & SERVICE

**EDAC INC** TORONTO, ONTARIO CANADA

THESE DRAWINGS AND SPECIFICATIONS ARE THE PROPERTY OF EDAC INC.,AND SHALL NOT BE REPRODUCED, OR COPIED OR USED AS THE BASIS FOR THE MANUFACTURE OR SALE OF APPARATUS WITHOUT WRITTEN PERMISSION.