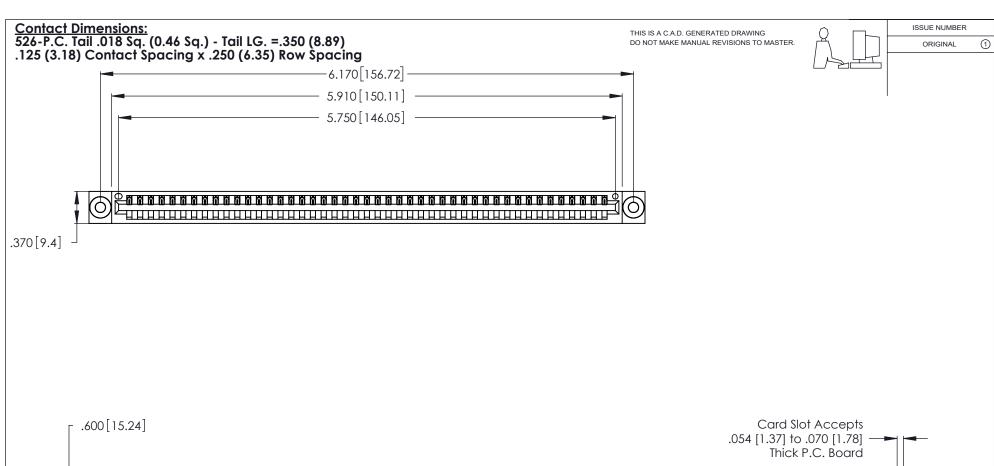

| 346/396 SERIES CARD EDGE CONNECTOR |
|------------------------------------|
| PART NUMBER: 346-045-526-103       |

YOUR CONNECTION TO QUALITY & SERVICE

**EDAC INC** TORONTO, ONTARIO CANADA

THESE DRAWINGS AND SPECIFICATIONS ARE THE PROPERTY OF EDAC INC., AND SHALL NOT BE REPRODUCED, OR COPIED OR USED AS THE BASIS FOR THE MANUFACTURE OR SALE OF APPARATUS WITHOUT WRITTEN PERMISSION.

346-ENG-MASTER

THIS IS A C.A.D. GENERATED DRAWING DO NOT MAKE MANUAL REVISIONS TO MASTER.

ISSUE NUMBER

ORIGINAL

1

**Contact Code 555** 

Contact Code 556

**Contact Code 558** 