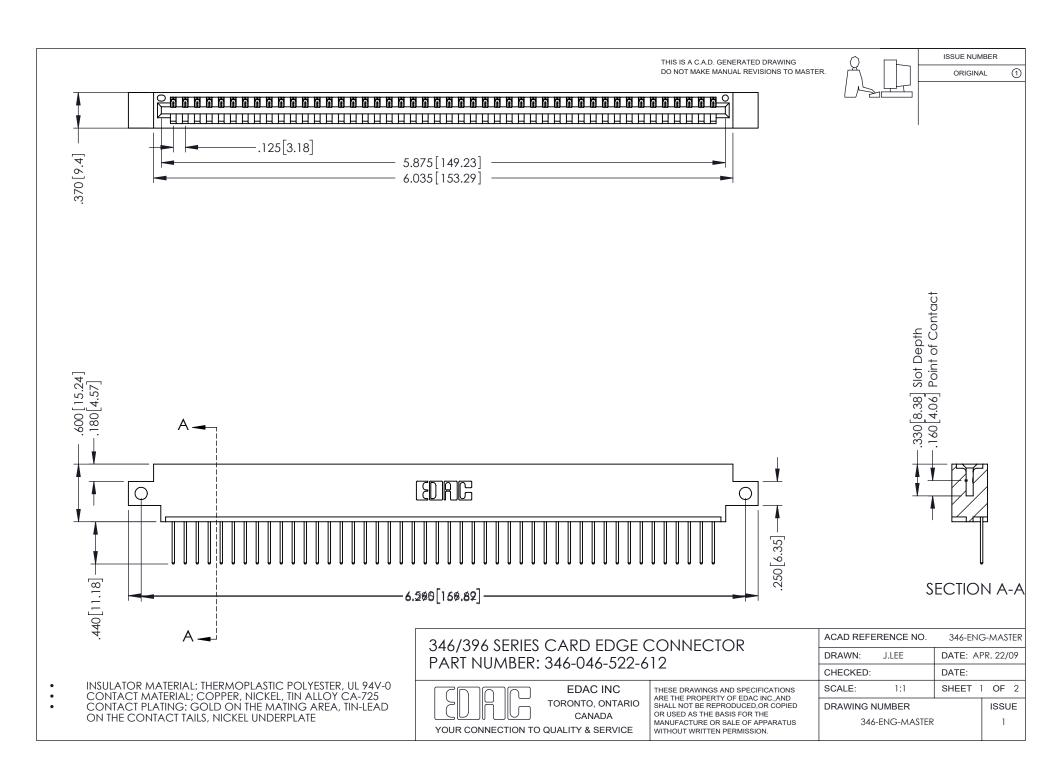

## **Contact Code 556**

INSULATOR MATERIAL: THERMOPLASTIC POLYESTER, UL 94V-0 CONTACT MATERIAL; COPPER, NICKEL, TIN ALLOY CA-725 CONTACT PLATING: GOLD ON THE MATING AREA, TIN-LEAD

ON THE CONTACT TAILS, NICKEL UNDERPLATE

## 346/396 SERIES CARD EDGE CONNECTOR CONTACT CODE 555,556,558,559,560 DIMENSIONS

YOUR CONNECTION TO QUALITY & SERVICE

**EDAC INC** TORONTO, ONTARIO CANADA

THESE DRAWINGS AND SPECIFICATIONS ARE THE PROPERTY OF EDAC INC.,AND SHALL NOT BE REPRODUCED, OR COPIED OR USED AS THE BASIS FOR THE MANUFACTURE OR SALE OF APPARATUS WITHOUT WRITTEN PERMISSION.