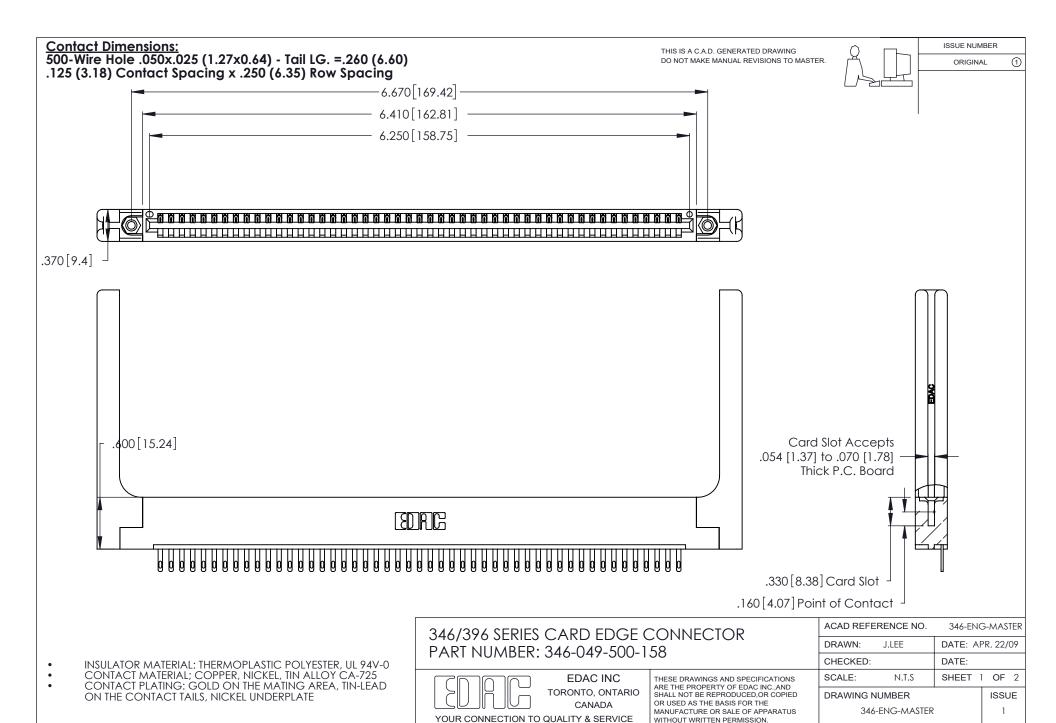

THIS IS A C.A.D. GENERATED DRAWING DO NOT MAKE MANUAL REVISIONS TO MASTER.

ISSUE NUMBER

ORIGINAL

1

**Contact Code 555** 

Contact Code 556

**Contact Code 558** 

**Contact Code 559** 

Contact Code 560

INSULATOR MATERIAL: THERMOPLASTIC POLYESTER, UL 94V-0 CONTACT MATERIAL; COPPER, NICKEL, TIN ALLOY CA-725 CONTACT PLATING: GOLD ON THE MATING AREA, TIN-LEAD

ON THE CONTACT TAILS, NICKEL UNDERPLATE

346/396 SERIES CARD EDGE CONNECTOR CONTACT CODE 555,556,558,559,560 DIMENSIONS

YOUR CONNECTION TO QUALITY & SERVICE

**EDAC INC** TORONTO, ONTARIO CANADA

THESE DRAWINGS AND SPECIFICATIONS ARE THE PROPERTY OF EDAC INC.,AND SHALL NOT BE REPRODUCED, OR COPIED OR USED AS THE BASIS FOR THE MANUFACTURE OR SALE OF APPARATUS WITHOUT WRITTEN PERMISSION.