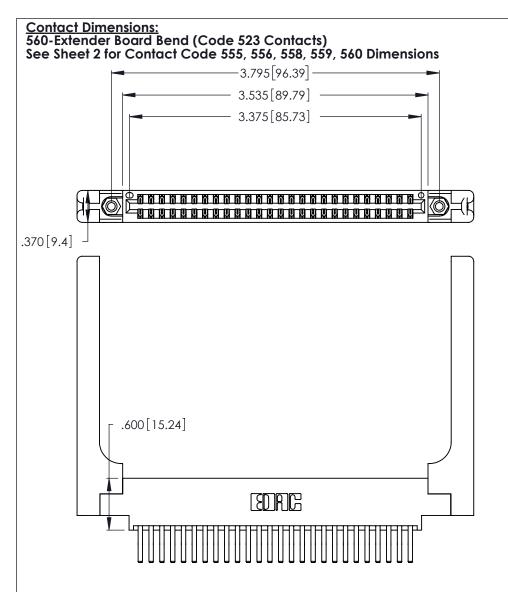

THIS IS A C.A.D. GENERATED DRAWING DO NOT MAKE MANUAL REVISIONS TO MASTER.

ISSUE NUMBER

ORIGINAL

1

Card Slot Accepts .054 [1.37] to .070 [1.78] Thick P.C. Board .330 [8.38] Card Slot .160 [4.07] Point of Contact

346/396 SERIES CARD EDGE CONNECTOR PART NUMBER: 346-052-560-858

YOUR CONNECTION TO QUALITY & SERVICE

**EDAC INC** TORONTO, ONTARIO CANADA

THESE DRAWINGS AND SPECIFICATIONS ARE THE PROPERTY OF EDAC INC.,AND SHALL NOT BE REPRODUCED, OR COPIED OR USED AS THE BASIS FOR THE MANUFACTURE OR SALE OF APPARATUS WITHOUT WRITTEN PERMISSION.

DRAWN: DATE: APR. 22/09 J.LEE CHECKED: DATE: SCALE: N.T.S SHEET 1 OF 2 DRAWING NUMBER **ISSUE** 346-ENG-MASTER

346-ENG-MASTER

ACAD REFERENCE NO.

INSULATOR MATERIAL: THERMOPLASTIC POLYESTER, UL 94V-0 CONTACT MATERIAL; COPPER, NICKEL, TIN\_ALLOY CA-725