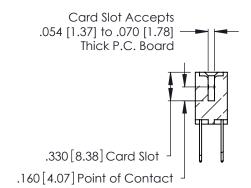

THIS IS A C.A.D. GENERATED DRAWING DO NOT MAKE MANUAL REVISIONS TO MASTER.

ISSUE NUMBER

ORIGINAL

1

**Contact Code 555** 

Contact Code 556

**Contact Code 558** 

**Contact Code 559** 

Contact Code 560

INSULATOR MATERIAL: THERMOPLASTIC POLYESTER, UL 94V-0 CONTACT MATERIAL; COPPER, NICKEL, TIN ALLOY CA-725 CONTACT PLATING: GOLD ON THE MATING AREA, TIN-LEAD ON THE CONTACT TAILS, NICKEL UNDERPLATE