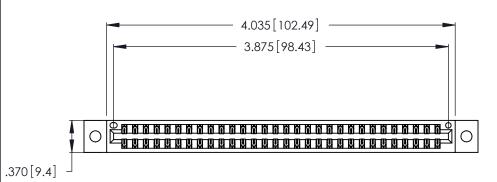

<u>Contact Dimensions:</u>
522-P.C. Tail .025 Sq. (0.64 Sq.) - Tail LG. =.440 (11.18)
.125 (3.18) Contact Spacing x .250 (6.35) Row Spacing

THIS IS A C.A.D. GENERATED DRAWING DO NOT MAKE MANUAL REVISIONS TO MASTER.

INSULATOR MATERIAL: THERMOPLASTIC POLYESTER, UL 94V-0 CONTACT MATERIAL; COPPER, NICKEL, TIN ALLOY CA-725

CONTACT PLATING: GOLD ON THE MATING AREA, TIN-LEAD ON THE CONTACT TAILS, NICKEL UNDERPLATE

346/396 SERIES CARD EDGE CONNECTOR PART NUMBER: 346-060-522-202