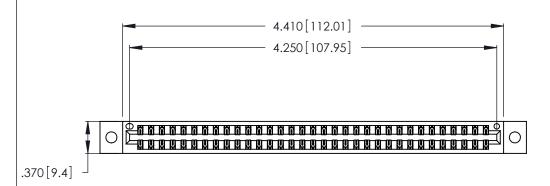

| 346/396 SERIES CARI | D EDGE CONNECTOR |
|---------------------|------------------|
| PART NUMBER: 346-0  | )66-560-202      |

**EDAC INC** TORONTO, ONTARIO CANADA

THESE DRAWINGS AND SPECIFICATIONS ARE THE PROPERTY OF EDAC INC., AND SHALL NOT BE REPRODUCED, OR COPIED OR USED AS THE BASIS FOR THE MANUFACTURE OR SALE OF APPARATUS WITHOUT WRITTEN PERMISSION.

| ACAD REFE      | RENCE NO. | 346-ENG-MASTER |           |
|----------------|-----------|----------------|-----------|
| DRAWN:         | J.LEE     | DATE: AF       | PR. 22/09 |
| CHECKED:       |           | DATE:          |           |
| SCALE:         | N.T.S     | SHEET          | OF 2      |
| DRAWING N      | IUMBER    |                | ISSUE     |
| 346-ENG-MASTER |           |                | 1         |