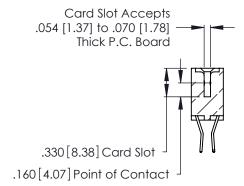

Contact Dimensions:
560-Extender Board Bend (Code 523 Contacts)
See Sheet 2 for Contact Code 555, 556, 558, 559, 560 Dimensions

THIS IS A C.A.D. GENERATED DRAWING DO NOT MAKE MANUAL REVISIONS TO MASTER.

1

- INSULATOR MATERIAL: THERMOPLASTIC POLYESTER, UL 94V-0 CONTACT MATERIAL; COPPER, NICKEL, TIN ALLOY CA-725
- CONTACT PLATING: GOLD ON THE MATING AREA, TIN-LEAD ON THE CONTACT TAILS, NICKEL UNDERPLATE