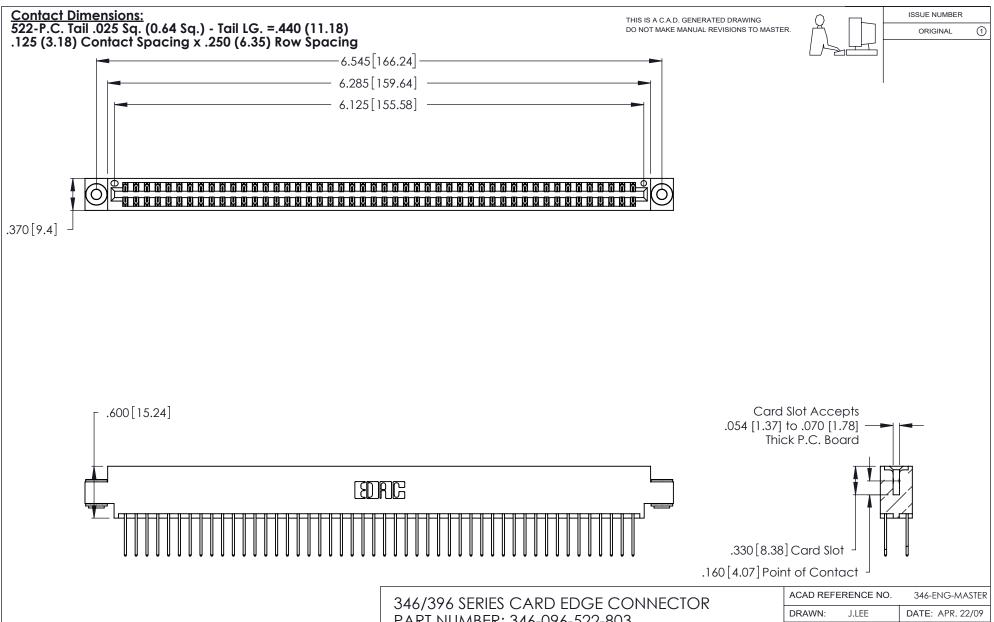

INSULATOR MATERIAL: THERMOPLASTIC POLYESTER, UL 94V-0 CONTACT MATERIAL; COPPER, NICKEL, TIN\_ALLOY CA-725

CONTACT PLATING: GOLD ON THE MATING AREA, TIN-LEAD ON THE CONTACT TAILS, NICKEL UNDERPLATE

PART NUMBER: 346-096-522-803