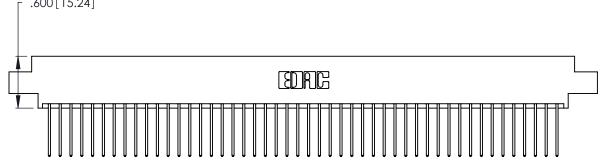

INSULATOR MATERIAL: THERMOPLASTIC POLYESTER, UL 94V-0 CONTACT MATERIAL; COPPER, NICKEL, TIN\_ALLOY CA-725

CONTACT PLATING: GOLD ON THE MATING AREA, TIN-LEAD ON THE CONTACT TAILS, NICKEL UNDERPLATE

346/396 SERIES CARD EDGE CONNECTOR PART NUMBER: 346-096-540-808

YOUR CONNECTION TO QUALITY & SERVICE

**EDAC INC** TORONTO, ONTARIO CANADA

THESE DRAWINGS AND SPECIFICATIONS ARE THE PROPERTY OF EDAC INC.,AND SHALL NOT BE REPRODUCED, OR COPIED OR USED AS THE BASIS FOR THE MANUFACTURE OR SALE OF APPARATUS WITHOUT WRITTEN PERMISSION.

| ACAD REFERENCE NO. |       | 346-ENG-MASTE    | 2 |
|--------------------|-------|------------------|---|
| DRAWN:             | J.LEE | DATE: APR. 22/09 |   |
| CHECKED:           |       | DATE:            |   |
| SCALE:             | N.T.S | SHEET 1 OF 2     |   |
| DRAWING N          | ISSUE | 7                |   |
| 346                | 1     |                  |   |

THIS IS A C.A.D. GENERATED DRAWING DO NOT MAKE MANUAL REVISIONS TO MASTER.

ISSUE NUMBER

ORIGINAL

1

**Contact Code 555** 

Contact Code 556

**Contact Code 558** 

**Contact Code 559** 