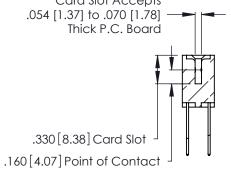

**Contact Code 560** 

INSULATOR MATERIAL: THERMOPLASTIC POLYESTER, UL 94V-0 CONTACT MATERIAL; COPPER, NICKEL, TIN ALLOY CA-725 CONTACT PLATING: GOLD ON THE MATING AREA, TIN-LEAD

ON THE CONTACT TAILS, NICKEL UNDERPLATE

346/396 SERIES CARD EDGE CONNECTOR CONTACT CODE 555,556,558,559,560 DIMENSIONS

YOUR CONNECTION TO QUALITY & SERVICE

**EDAC INC** TORONTO, ONTARIO CANADA

THESE DRAWINGS AND SPECIFICATIONS ARE THE PROPERTY OF EDAC INC.,AND SHALL NOT BE REPRODUCED, OR COPIED OR USED AS THE BASIS FOR THE MANUFACTURE OR SALE OF APPARATUS WITHOUT WRITTEN PERMISSION.

| · | ACAD REFERENCE NO. | 346-ENG-MASTER   |
|---|--------------------|------------------|
|   | DRAWN: J.LEE       | DATE: APR. 22/09 |
|   | CHECKED:           | DATE:            |
|   | SCALE: 1:1         | SHEET 2 OF 2     |
|   | DRAWING NUMBER     | ISSUE            |
|   | 346-ENG-MASTER     | 1                |