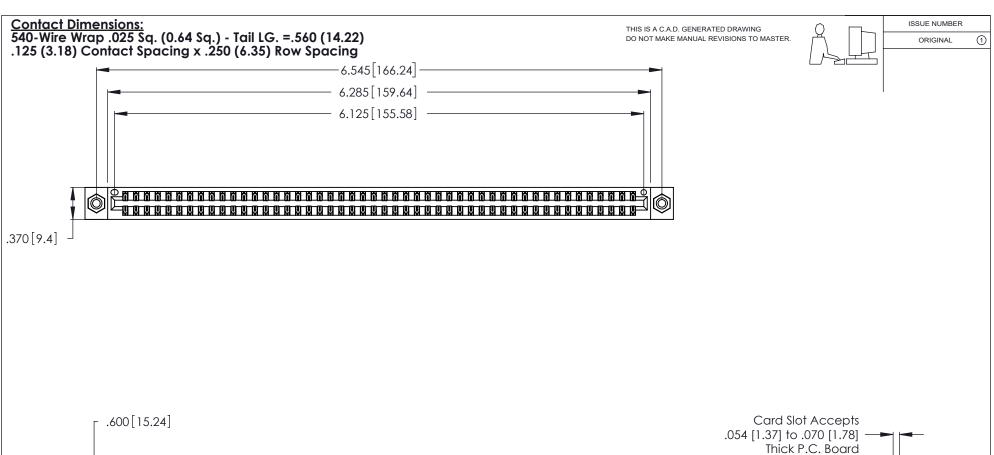

INSULATOR MATERIAL: THERMOPLASTIC POLYESTER, UL 94V-0 CONTACT MATERIAL; COPPER, NICKEL, TIN\_ALLOY CA-725

CONTACT PLATING: GOLD ON THE MATING AREA, TIN-LEAD ON THE CONTACT TAILS, NICKEL UNDERPLATE

346/396 SERIES CARD EDGE CONNECTOR PART NUMBER: 346-096-540-808

YOUR CONNECTION TO QUALITY & SERVICE

**EDAC INC** TORONTO, ONTARIO CANADA

THESE DRAWINGS AND SPECIFICATIONS ARE THE PROPERTY OF EDAC INC.,AND SHALL NOT BE REPRODUCED, OR COPIED OR USED AS THE BASIS FOR THE MANUFACTURE OR SALE OF APPARATUS WITHOUT WRITTEN PERMISSION.

| ACAD REFERENCE NO. |       | 346-ENG-MASTE    | 2 |
|--------------------|-------|------------------|---|
| DRAWN:             | J.LEE | DATE: APR. 22/09 |   |
| CHECKED:           |       | DATE:            |   |
| SCALE:             | N.T.S | SHEET 1 OF 2     |   |
| DRAWING N          | ISSUE | 7                |   |
| 346                | 1     |                  |   |

THIS IS A C.A.D. GENERATED DRAWING DO NOT MAKE MANUAL REVISIONS TO MASTER.

ISSUE NUMBER

ORIGINAL

1

**Contact Code 555** 

Contact Code 556

**Contact Code 558** 

**Contact Code 559** 