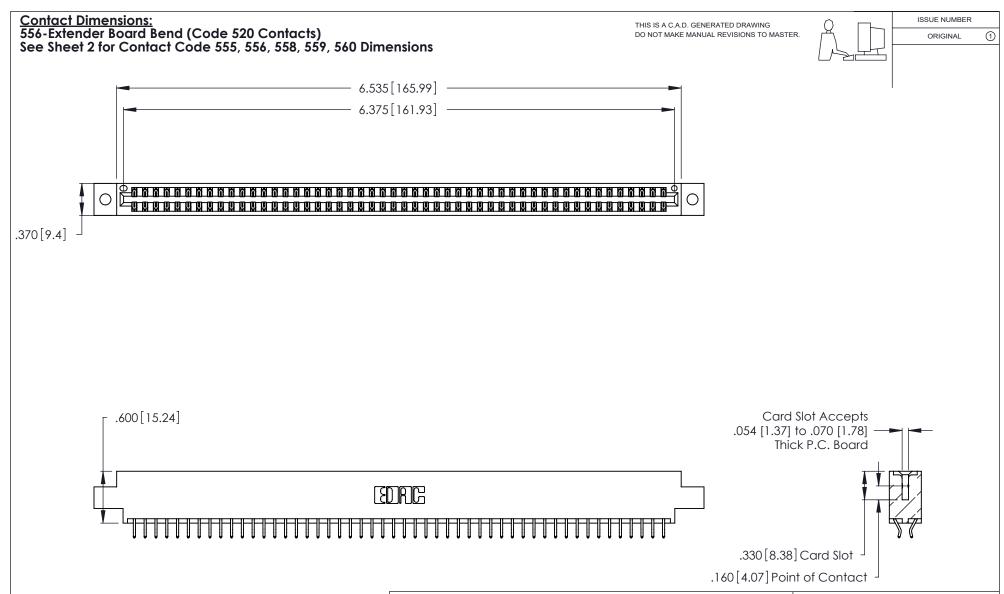

- INSULATOR MATERIAL: THERMOPLASTIC POLYESTER, UL 94V-0 CONTACT MATERIAL; COPPER, NICKEL, TIN ALLOY CA-725
- CONTACT PLATING: GOLD ON THE MATING AREA, TIN-LEAD ON THE CONTACT TAILS, NICKEL UNDERPLATE

| 346/396 SERIES CARD EDGE CONNECTOR |
|------------------------------------|
| PART NUMBER: 346-100-556-802       |

**EDAC INC** TORONTO, ONTARIO CANADA

THESE DRAWINGS AND SPECIFICATIONS ARE THE PROPERTY OF EDAC INC., AND SHALL NOT BE REPRODUCED, OR COPIED OR USED AS THE BASIS FOR THE MANUFACTURE OR SALE OF APPARATUS WITHOUT WRITTEN PERMISSION.

| ACAD REFERENCE NO. |       | 346-ENG-MASTER |           |
|--------------------|-------|----------------|-----------|
| DRAWN:             | J.LEE | DATE: AF       | PR. 22/09 |
| CHECKED:           |       | DATE:          |           |
| SCALE:             | N.T.S | SHEET          | OF 2      |
| DRAWING N          | UMBER |                | ISSUE     |
| 346-               |       | 1              |           |