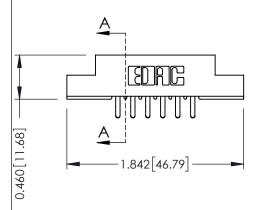

## **Mounting Option**

02-.128 (3.25) Dia. Mounting Holes

## **Contact Detail**

556-Extender Board Bend (Code 520 Contacts) .156 [3.96] Contact Spacing x .140 [3.56] Row Spacing





**See Accompanying Page for: Mounting Options** 

305 / 315 / 355 Card Edge Connector Part Number: 355-012-556-202

YOUR CONNECTION TO QUALITY & SERVICE

|   | ACAD REFERENCE NO. 305 ENG MASTER |                          |
|---|-----------------------------------|--------------------------|
|   | DRAWN: J.LEE                      | DATE: <b>SEPT. 21/09</b> |
|   | CHECKED:                          | DATE:                    |
|   | SCALE: NTS                        | SHEET 1 OF 2             |
| ) | DRAWING NUMBER                    | ISSUE                    |
|   | 20E Assambly                      | 1                        |

0.295[7.49] Card Slot

305 Assembly

0.090 [2.29] Point of Contact