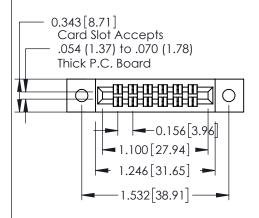

## **Contact Detail**

556-Extender Board Bend (Code 520 Contacts) .156 [3.96] Contact Spacing x .140 [3.56] Row Spacing

**See Accompanying Page for: Mounting Options** 

305 / 315 / 355 Card Edge Connector Part Number: 355-012-556-202

0.295[7.49] Card Slot

305 Assembly

0.090 [2.29] Point of Contact