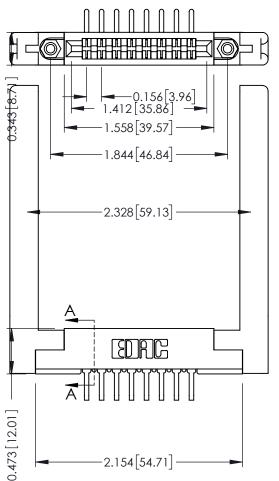

**Contact Detail** 

90 Degree Bend (Code 422 and 440 Contacts) .156 [3.96] Contact Spacing x .200 [5.08] Row Spacing THIS IS A C.A.D. GENERATED DRAWING DO NOT MAKE MANUAL REVISIONS TO MASTER.

ISSUE NUMBER

ORIGINAL

**See Accompanying Pages for:** 

- **Contact Bend Details**
- **Mounting Options**

307 / 357 Card Edge Connector Part Number: 357-008-458-168

**EDAC INC** TORONTO, ONTARIO CANADA YOUR CONNECTION TO QUALITY & SERVICE