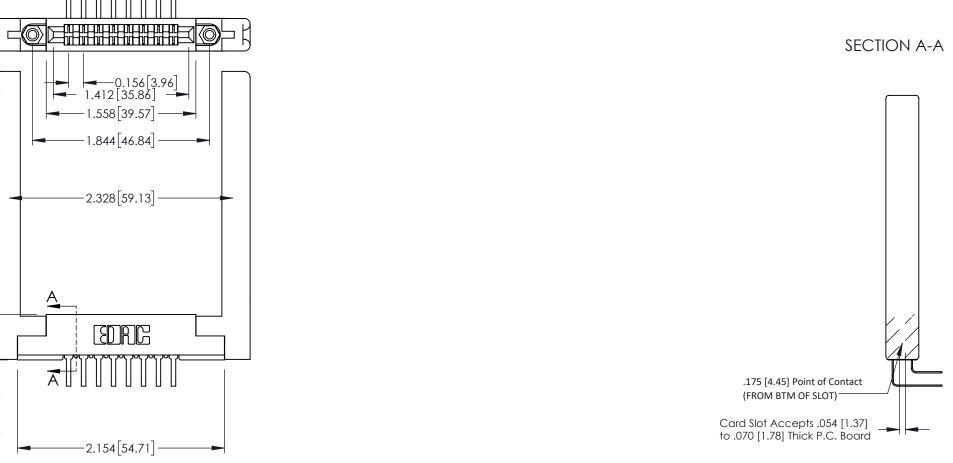

**Contact Detail** 

90 Degree Bend (Code 422 and 440 Contacts) .156 [3.96] Contact Spacing x .200 [5.08] Row Spacing THIS IS A C.A.D. GENERATED DRAWING DO NOT MAKE MANUAL REVISIONS TO MASTER.

ISSUE NUMBER

ORIGINAL

**See Accompanying Pages for:** 

- **Contact Bend Details**
- **Mounting Options**

307 / 357 Card Edge Connector Part Number: 357-008-458-168

**EDAC INC** TORONTO, ONTARIO CANADA YOUR CONNECTION TO QUALITY & SERVICE