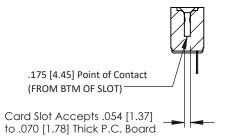

**Mounting Option** No Mounting Lugs **Contact Detail** 

PC Tail .046x.014(1.17x0.36) - Tail LG=.213(5.41) .156 [3.96] Contact Spacing x .200 [5.08] Row Spacing

THIS IS A C.A.D. GENERATED DRAWING DO NOT MAKE MANUAL REVISIONS TO MASTER.