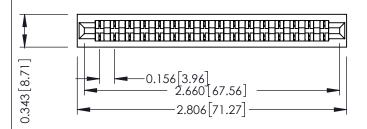

**Mounting Option** No Mounting Lugs **Contact Detail** 

PC Tail .046x.014(1.17x0.36) - Tail LG=.213(5.41) .156 [3.96] Contact Spacing x .200 [5.08] Row Spacing

THIS IS A C.A.D. GENERATED DRAWING DO NOT MAKE MANUAL REVISIONS TO MASTER.