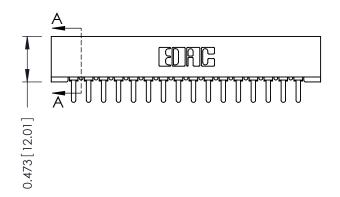

## **See Accompanying Pages for:**

- **Contact Bend Details**
- **Mounting Options**

## SECTION A-A

| 307 / 357 Card Edge Connector |  |
|-------------------------------|--|
| Part Number: 357-016-421-101  |  |

**EDAC INC** TORONTO, ONTARIO CANADA

THESE DRAWINGS AND SPECIFICATIONS ARE THE PROPERTY OF EDAC INC.,AND SHALL NOT BE REPRODUCED, OR COPIED OR USED AS THE BASIS FOR THE MANUFACTURE OR SALE OF APPARATUS WITHOUT WRITTEN PERMISSION.