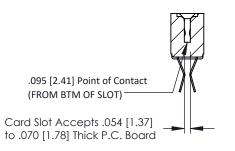

**Mounting Option** No Mounting Lugs **Contact Detail** 

Extender Board Bend (Code 522 Contacts) .156 [3.96] Contact Spacing x .200 [5.08] Row Spacing

1