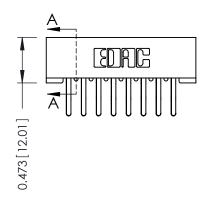

## **See Accompanying Pages for:**

- **Contact Bend Details**
- **Mounting Options**

SECTION A-A

307 ENG MASTER

DATE: AUG. 11/09

J.LEE

| 307 / 357 Card Edge Connector<br>Part Number: 357-016-560-201 |                                        |                                                                                                         |
|---------------------------------------------------------------|----------------------------------------|---------------------------------------------------------------------------------------------------------|
| EDNG                                                          | EDAC INC<br>TORONTO, ONTARIO<br>CANADA | THESE DRAWINGS AND SPEC<br>ARE THE PROPERTY OF EDA<br>SHALL NOT BE REPRODUCE<br>OR USED AS THE BASIS FO |