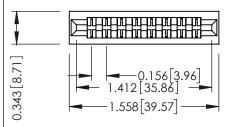

**Mounting Option** No Mounting Lugs **Contact Detail** 

Extender Board Bend (Code 522 Contacts) .156 [3.96] Contact Spacing x .200 [5.08] Row Spacing

1