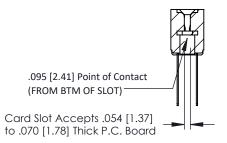

## SECTION A-A

307 ENG MASTER
DATE: AUG. 11/09

SHEET 1 OF 3

J.LEE

307 Assembly

NTS

| 307 / 357 Card Edge Connector<br>Part Number: 357-020-442-208         |                                                                                                                                                                                               |
|-----------------------------------------------------------------------|-----------------------------------------------------------------------------------------------------------------------------------------------------------------------------------------------|
| EDAC INC TORONTO, ONTARIO CANADA YOUR CONNECTION TO QUALITY & SERVICE | THESE DRAWINGS AND SPECIFICATIONS ARE THE PROPERTY OF EDAC INCAND SHALL NOT BE REPRODUCED.OR COPIED OR USED AS THE BASIS FOR THE MANUFACTURE OR SALE OF APPARATUS WITHOUT WRITTEN PERMISSION. |