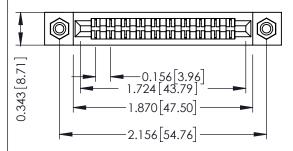

Mounting Option
#4-40 Unified Threaded Inserts

**Contact Detail** 

Wire Wrap .046x.013(1.17x0.33) - Tail LG=.520(13.21) .156 [3.96] Contact Spacing x .200 [5.08] Row Spacing

THIS IS A C.A.D. GENERATED DRAWING
DO NOT MAKE MANUAL REVISIONS TO MAS