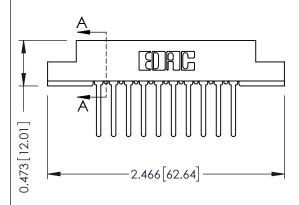

## SECTION A-A

307 ENG MASTER
DATE: AUG. 11/09

SHEET 1 OF 3

J.LEE

307 Assembly

NTS

| 307 / 357 Card Edge Connector<br>Part Number: 357-020-442-208         |                                                                                                                                                                                               |
|-----------------------------------------------------------------------|-----------------------------------------------------------------------------------------------------------------------------------------------------------------------------------------------|
| EDAC INC TORONTO, ONTARIO CANADA YOUR CONNECTION TO QUALITY & SERVICE | THESE DRAWINGS AND SPECIFICATIONS ARE THE PROPERTY OF EDAC INCAND SHALL NOT BE REPRODUCED.OR COPIED OR USED AS THE BASIS FOR THE MANUFACTURE OR SALE OF APPARATUS WITHOUT WRITTEN PERMISSION. |