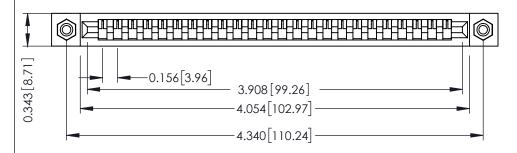

**Mounting Option** #4-40 Unified Threaded Inserts **Contact Detail** 

Wire Wrap .046x.013(1.17x0.33) - Tail LG=.520(13.21) .156 [3.96] Contact Spacing x .200 [5.08] Row Spacing

THIS IS A C.A.D. GENERATED DRAWING DO NOT MAKE MANUAL REVISIONS TO MASTER.