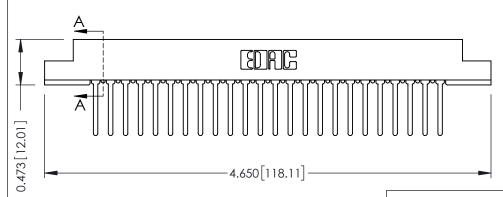

## SECTION A-A

.175 [4.45] Point of Contact (FROM BTM OF SLOT) Card Slot Accepts .054 [1.37] to .070 [1.78] Thick P.C. Board

**See Accompanying Pages for:** 

- **Contact Bend Details**
- **Mounting Options**