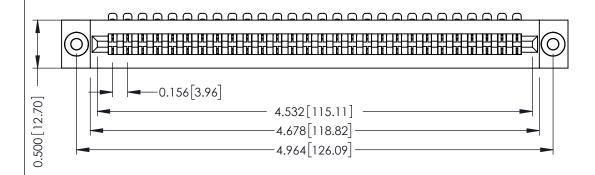

**Mounting Option** .116 (2.95) I.D. Floating Eyelets **Contact Detail** 

90 Degree Bend (Code 401 Contacts)

.156 [3.96] Contact Spacing x .200 [5.08] Row Spacing

THIS IS A C.A.D. GENERATED DRAWING DO NOT MAKE MANUAL REVISIONS TO MASTER.