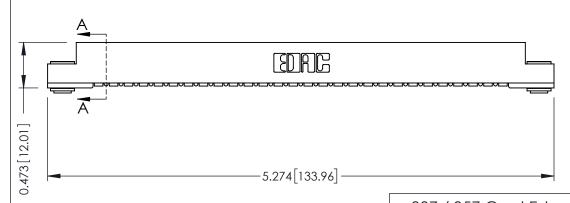

## SECTION A-A

307 / 357 Card Edge Connector Part Number: 357-028-454-103

YOUR CONNECTION TO QUALITY & SERVICE

**EDAC INC** TORONTO, ONTARIO CANADA

THESE DRAWINGS AND SPECIFICATIONS ARE THE PROPERTY OF EDAC INC., AND SHALL NOT BE REPRODUCED, OR COPIED OR USED AS THE BASIS FOR THE MANUFACTURE OR SALE OF APPARATUS WITHOUT WRITTEN PERMISSION.