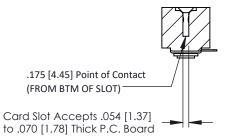

## SECTION A-A

307 / 357 Card Edge Connector Part Number: 357-028-454-103

YOUR CONNECTION TO QUALITY & SERVICE

**EDAC INC** TORONTO, ONTARIO CANADA

THESE DRAWINGS AND SPECIFICATIONS ARE THE PROPERTY OF EDAC INC., AND SHALL NOT BE REPRODUCED, OR COPIED OR USED AS THE BASIS FOR THE MANUFACTURE OR SALE OF APPARATUS WITHOUT WRITTEN PERMISSION.