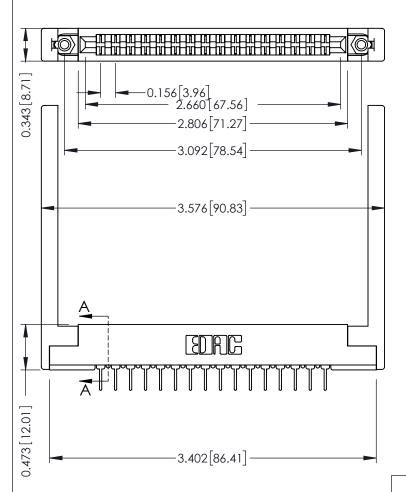

**Mounting Option** .344 (8.74) Offset Card Guides **Contact Detail** 

PC Tail .023x.013(0.58x0.33) - Tail LG=.213(5.41) .156 [3.96] Contact Spacing x .200 [5.08] Row Spacing

SECTION A-A .095 [2.41] Point of Contact (FROM BTM OF SLOT) Card Slot Accepts .054 [1.37] to .070 [1.78] Thick P.C. Board

## **See Accompanying Pages for:**

- **Contact Bend Details**
- **Mounting Options**

307 / 357 Card Edge Connector Part Number: 357-032-524-268

| ACAD REFERENCE NO | . 307 ENG MASTER |
|-------------------|------------------|
| DRAWN: J.LEE      | DATE: AUG. 11/09 |
| CHECKED:          | DATE:            |
| SCALE: NTS        | SHEET 1 OF 3     |
| DRAWING NUMBER    | ISSUE            |
| 307 Assembly      | 1                |