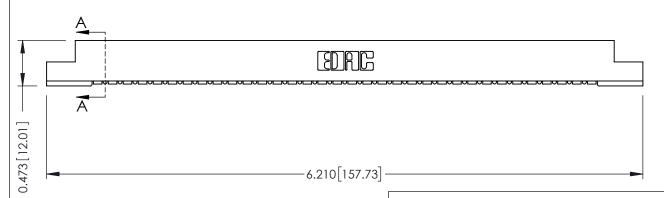

## SECTION A-A

**See Accompanying Pages for:** 

- **Contact Bend Details**
- **Mounting Options**

307 / 357 Card Edge Connector Part Number: 357-034-454-104

YOUR CONNECTION TO QUALITY & SERVICE

**EDAC INC** TORONTO, ONTARIO CANADA