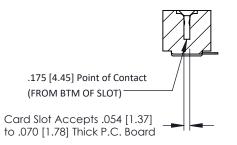

## SECTION A-A

**See Accompanying Pages for:** 

- **Contact Bend Details**
- **Mounting Options**

307 / 357 Card Edge Connector Part Number: 357-034-454-104

YOUR CONNECTION TO QUALITY & SERVICE

**EDAC INC** TORONTO, ONTARIO CANADA