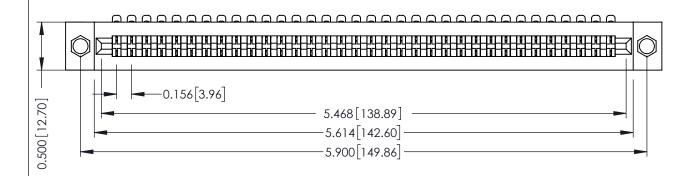

**Mounting Option** .156 (3.96) Dia. Mounting Holes **Contact Detail** 

90 Degree Bend (Code 401 Contacts)

.156 [3.96] Contact Spacing x .200 [5.08] Row Spacing

THIS IS A C.A.D. GENERATED DRAWING DO NOT MAKE MANUAL REVISIONS TO MASTER.

## SECTION A-A

**See Accompanying Pages for:** 

- **Contact Bend Details**
- **Mounting Options**

307 / 357 Card Edge Connector Part Number: 357-034-454-104

YOUR CONNECTION TO QUALITY & SERVICE

**EDAC INC** TORONTO, ONTARIO CANADA