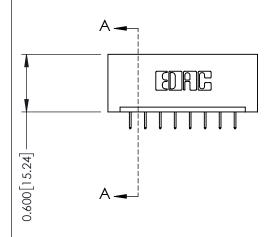

## **Mounting Option** 01-No Mounting Lugs - 0.370[9.40] Card Slot Accepts .054 [1.37] to .070 [1.78] Thick P.C. Board 0.156[3.96] 1.412[35.86]

— 1.558 [39.57]

**Contact Detail** 

524-P.C. Tail .018 Sq.(0.46 Sq.) - Tail LG=.175(4.45) .156 [3.96] Contact Spacing x .200 [5.08] Row Spacing

THIS IS A C.A.D. GENERATED DRAWING DO NOT MAKE MANUAL REVISIONS TO MASTER.

ISSUE NUMBER 1 ORIGINAL

0.330 [8.38] Card Slot 0.160 [4.06] Point of Contact

**See Accompanying Pages for:** 

- **Contact Bend Details**
- **Mounting Options**