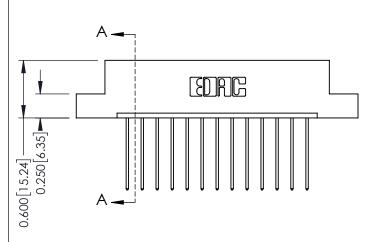

## **Mounting Option** 07-M3-0.5 Metric Threaded Inserts - 0.370[9.40] Card Slot Accepts .054 [1.37] to .070 [1.78] Thick P.C. Board -0.156[3.96] 2.192[55.68] 2.338 [59.39]

**See Accompanying Pages for:** 

- **Contact Bend Details**
- **Mounting Options**

**Contact Detail** 

541-Wire Wrap .025 Sq.(0.64 Sq.) - Tail LG=.750(19.05) .156 [3.96] Contact Spacing x .200 [5.08] Row Spacing

THIS IS A C.A.D. GENERATED DRAWING DO NOT MAKE MANUAL REVISIONS TO MASTER.

ISSUE NUMBER 1 ORIGINAL

0.160 [4.06] Point of Contact Card Slot 0.330 [8.38]

| 337 / 387 Series Card Edge Connector |
|--------------------------------------|
| Part Number: 387-013-541-107         |

**EDAC INC** TORONTO, ONTARIO CANADA